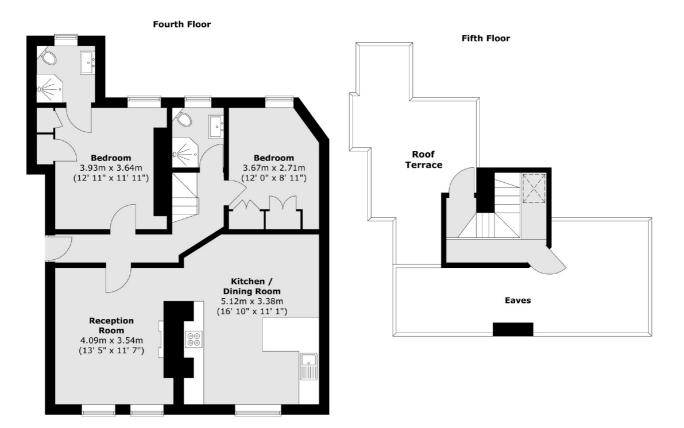

### Features

Two Double Bedrooms Two Bathrooms Roof Terrace Large Reception Room Fifth Floor Apartment Good Storage

### Canterbury Crescent, London, SW9

Total area (approx.) : 80.8 sq. m (870 sq. ft) Total roof terrace area (approx.) : 15.1 sq. m (162 sq. ft)

Clapham High Street 55 Clapham High Street London SW4 7TG Lettings 020 7483 6363 Energy Rating: C. We aim to make our particulars both accurate and reliable. However they are not guaranteed; nor do they form part of an offer or contract. If you require clarification on any points then please contact us, especially if you're traveling some distance to view. Please note that appliances and heating systems have not been tested and therefore no warranties can be given as to their good working order.