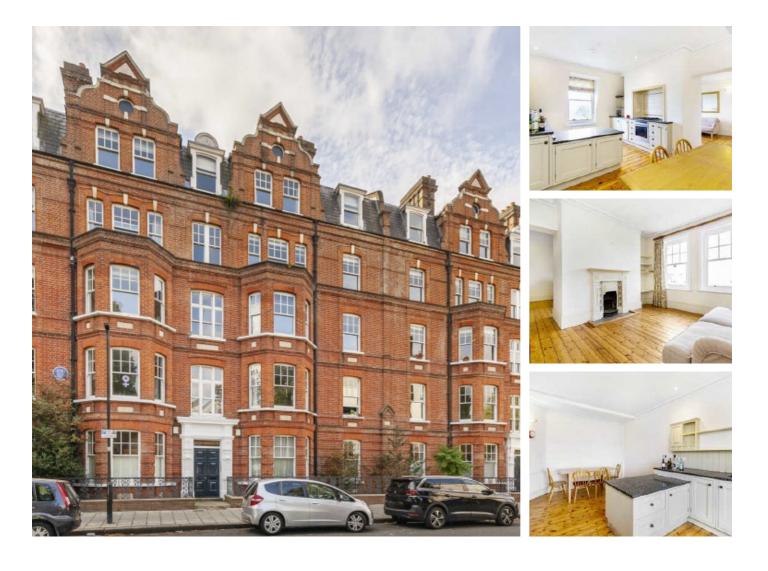

## Canterbury Crescent, SW9

£2,450 Per calendar month

An attractive two bedroom, two bathroom apartment. Set within a Victorian mansion block in the heart of Brixton. Accommodation includes a large reception room, separate kitchen and a roof terrace.

Located nearby the town centre's ever changing mix of pop up bars and restaurants. With Brixton underground/ overground less than half a miles walk away.

### Features

Two Double Bedrooms Two Bathrooms Roof Terrace Large Reception Room Fifth Floor Apartment Good Storage