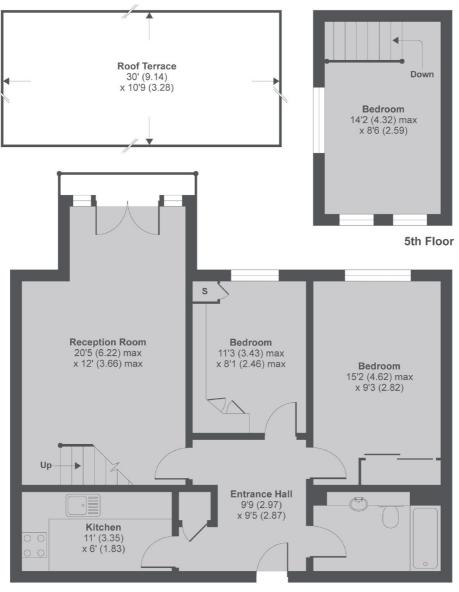

### Clapham High Street, SW4

MAIN HOUSE APPROX FLOOR AREA 821 SQ.FT 76.3 SQ.M

Copyright nichecom.co.uk 2017 Produced for Dexters REF: 190698

Clapham High Street

London

SW47TG

020 7483 6363

Lettings