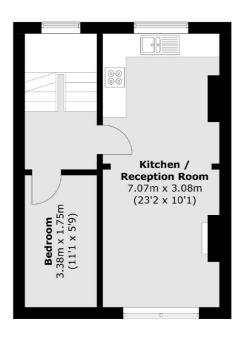

## Haselrigge Road, SW4

£2,600 Per calendar month

A top floor, split-level three bedroom flat, offering a spacious open plan reception room and kitchen, three double bedrooms, modern bathroom and wooden flooring throughout. Ideal for a professional couple or two sharers.

#### **Features**

Three Double Bedrooms Split-Level Top Floor Flat Open Plan Reception Wooden Flooring Prime Location

### **Second Floor**

**Ground Floor** 

**First Floor** 

Total area (approx.): 72.1 sq. m (776.1 sq. ft)

020 7483 6363