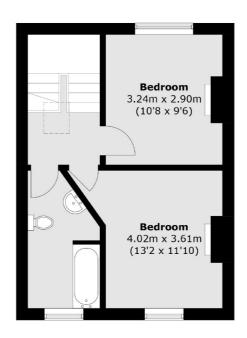

## Haselrigge Road, SW4

£2,600 Per calendar month

A top floor, split-level three bedroom flat, offering a spacious open plan reception room and kitchen, three double bedrooms, modern bathroom and wooden flooring throughout. Ideal for a professional couple or two sharers.

#### **Features**

Three Double Bedrooms Split-Level Top Floor Flat Open Plan Reception Wooden Flooring Prime Location

### **Second Floor**

**Ground Floor** 

**First Floor** 

Total area (approx.): 72.1 sq. m (776.1 sq. ft)

020 7483 6363