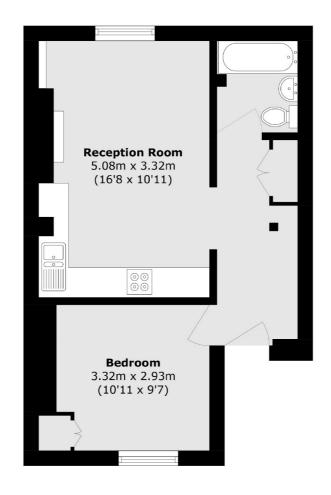

## Clapham Park Road, SW4

£1,750 Per calendar month

A spacious one bedroom flat, ideal for a professional couple. Offering an open plan reception room and kitchen with wooden flooring throughout, a feature fireplace and space for dining.

## Clapham Park Road, London, SW4

Total area (approx.): 39.0 sq. m (419.7 sq. ft)

Clapham High Street

London

Lettings

SW47TG

020 7483 6364

55 Clapham High Street