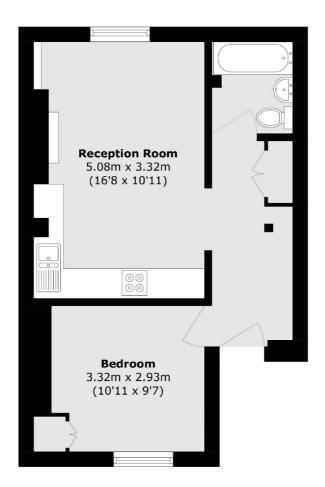

### Clapham Park Road, London, SW4

Total area (approx.): 39.0 sq. m (419.7 sq. ft)

Clapham High Street 55 Clapham High Street London SW4 7TG Lettings 020 7483 6363 Energy Rating: . We aim to make our particulars both accurate and reliable. However they are not guaranteed; nor do they form part of an offer or contract. If you require clarification on any points then please contact us, especially if you're traveling some distance to view. Please note that appliances and heating systems have not been tested and therefore no warranties can be given as to their good working order.