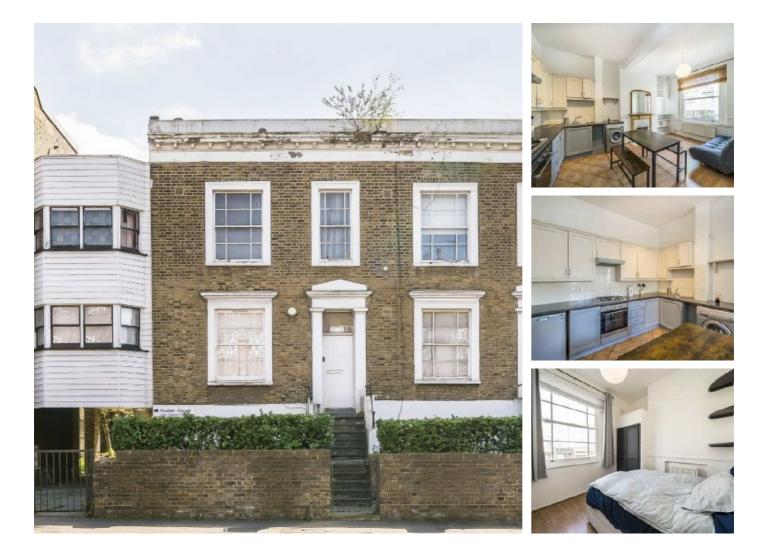

## Clapham Park Road, SW4

£1,800 Per calendar month

A spacious one bedroom flat, ideal for a professional couple. Offering an open plan reception room and kitchen with wooden flooring throughout, a feature fireplace and space for dining.

Located half a mile from many shops, bars and restaurants on Clapham High Street, with Clapham Common and Brixton stations within walking distance.

### Features

One Double Bedroom Open Plan Reception Top Floor Flat Wooden Flooring Neutral Interior Close To Amenities