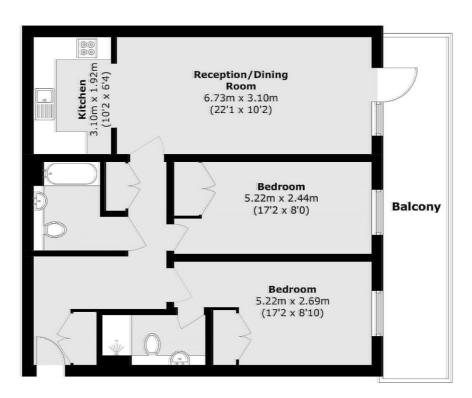

### Morrish Road, London, SW2

Total area (approx.): 77.5 sq. m (834.2 sq. ft) Balcony area (approx.): 15.6 sq. m (167.9 sq. ft)

Clapham High Street 55 Clapham High Street London SW4 7TG Lettings 020 7483 6363 Energy Rating: C. We aim to make our particulars both accurate and reliable. However they are not guaranteed; nor do they form part of an offer or contract. If you require clarification on any points then please contact us, especially if you're traveling some distance to view. Please note that appliances and heating systems have not been tested and therefore no warranties can be given as to their good working order.