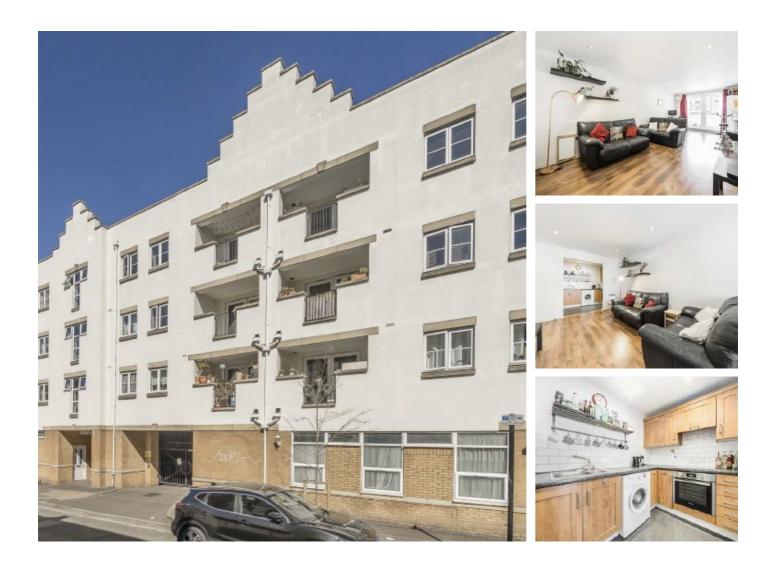

## Morrish Road, SW2 £2,000 Per calendar month

Set on the first floor of a new build block, this modern two bedroom flat offers a semi open plan reception room, fitted kitchen, wooden flooring, two bathrooms and a private terrace. Ideal for professional sharers or a couple looking for extra space.

### Features

Two Double Bedrooms Spacious Reception Room Open Plan Kitchen Two Bathrooms Large Terrace Local Amenities