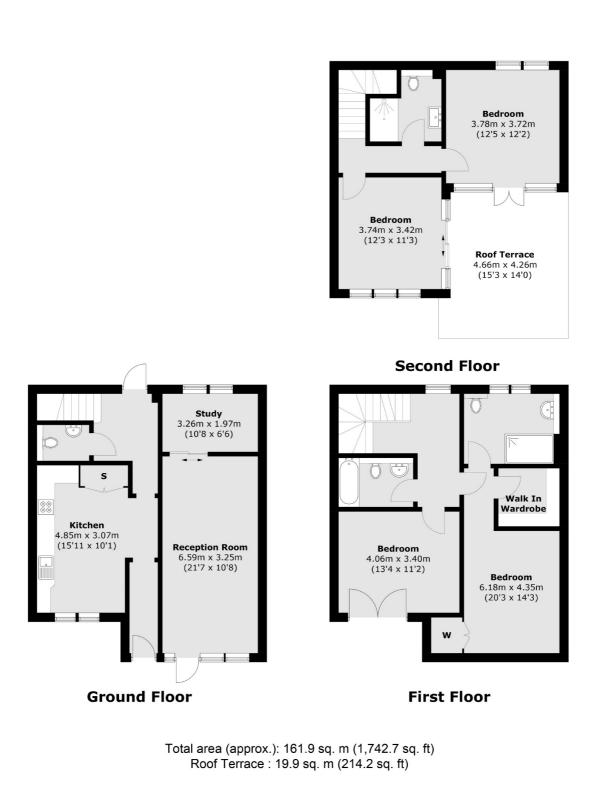

Laid out over three floors, accommodation includes a spacious reception room with wooden flooring, a separate eat-in kitchen, four double bedrooms, three bathrooms, additionally WC, a front garden and private roof terrace.

The property is currently set up as three bedroom house, with the fourth being used as a cinema room.

Houghton Square provides access to the City via both Clapham North and Stockwell tube stations. As well as the local amenities of Clapham High Street.