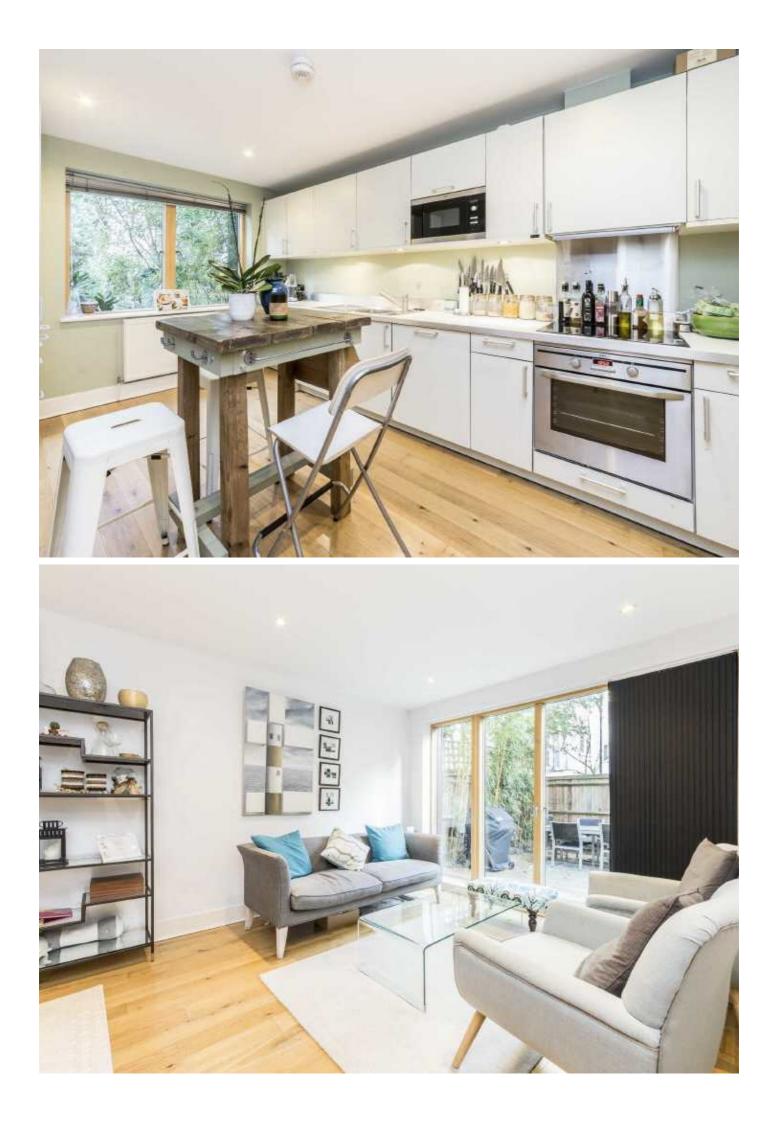

Laid out over three floors, accommodation includes a spacious reception room with wooden flooring, a separate eat-in kitchen, four double bedrooms, three bathrooms, additionally WC, a front garden and private roof terrace.