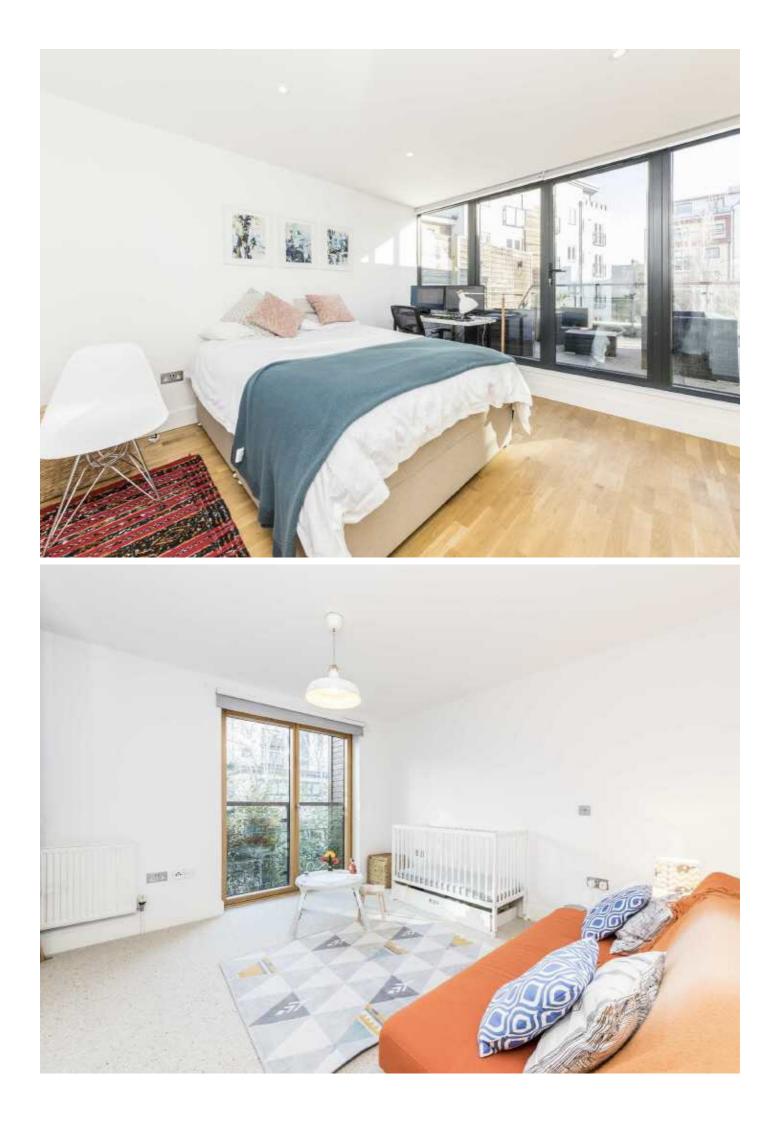

## Houghton Square, SW9

An attractive four bedroom, three bathroom townhouse. Set over three floors and finished to a high specification throughout with wooden flooring, under floor heating and a private roof terrace.

Laid out over three floors, accommodation includes a spacious reception room with wooden flooring, a separate eat-in kitchen, four double bedrooms, three bathrooms, additionally WC, a front garden and private roof terrace.

The property is currently set up as three bedroom house, with the fourth being used as a cinema room.

Houghton Square provides access to the City via both Clapham North and Stockwell tube stations. As well as the local amenities of Clapham High Street.