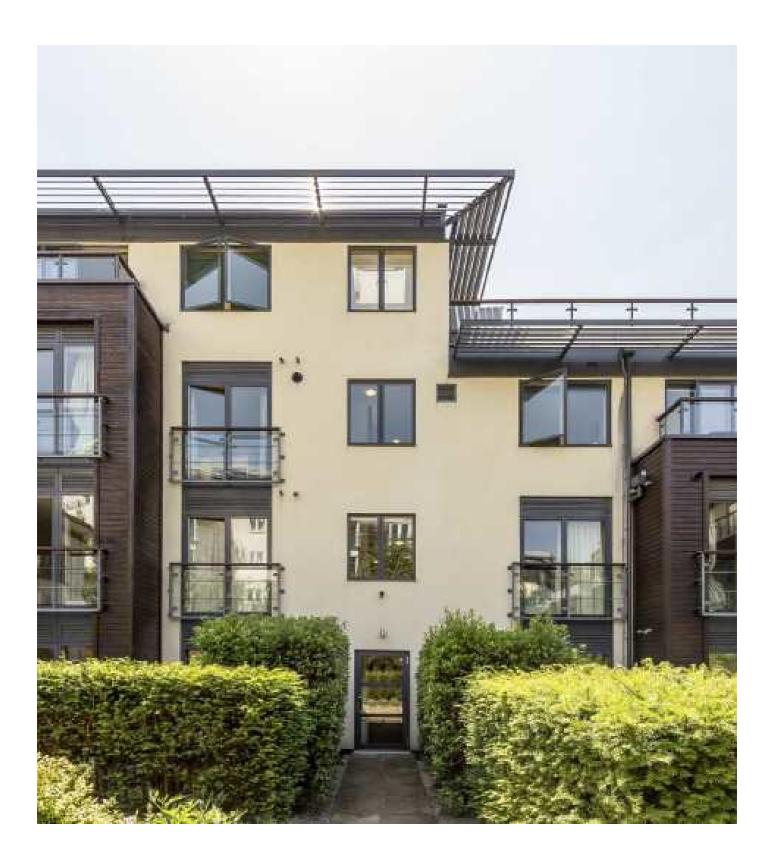

## Houghton Square, SW9

An attractive four bedroom, three bathroom townhouse. Set over three floors and finished to a high specification throughout with wooden flooring, under floor heating and a private roof terrace.

Laid out over three floors, accommodation includes a spacious reception room with wooden flooring, a separate eat-in kitchen, four double bedrooms, three bathrooms, additionally WC, a front garden and private roof terrace.