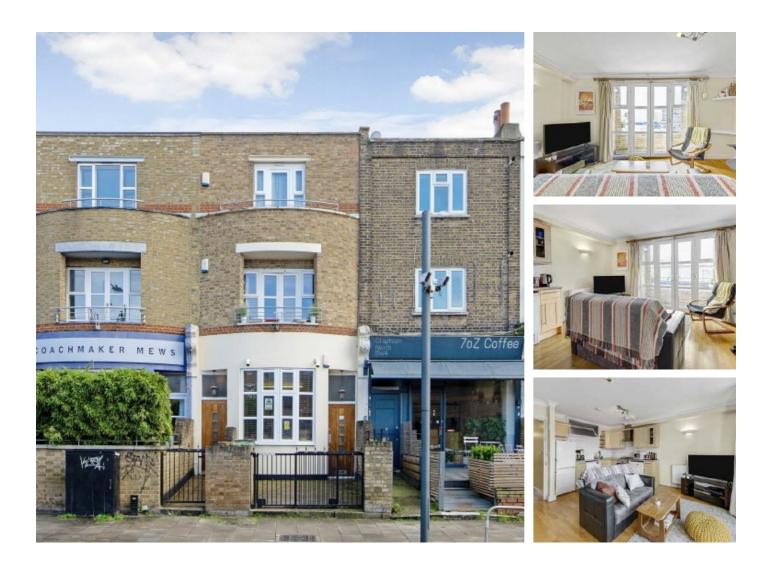

## Bedford Road, SW4 £2,000 Per calendar month

A modern first floor flat offering an open plan reception room and kitchen, a Juliet balcony and two double bedrooms. This property won't stay on the market for long. Ideal for professional sharers.

Literally opposite Clapham North underground and with the High Street on your doorstep, Bedford Road could not be better placed for young professional sharers.

### Features

Two Double Bedrooms Open Plan Reception Wooden Flooring Juliet Balcony First Floor Flat Neutral Interior