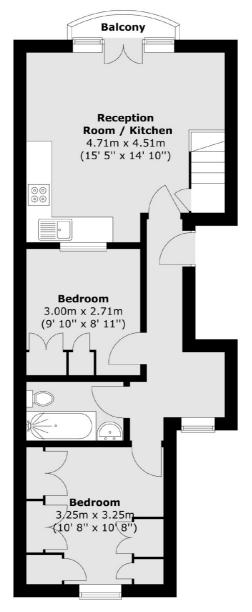

## Bedford Road, London, SW4

Total area (approx.) : 50.6 sq. m (545 sq. ft) Total balcony area (approx.) : 1.2 sq. m (13 sq. ft)

Clapham High Street 55 Clapham High Street London SW4 7TG Lettings 020 7483 6363 Energy Rating: B. We aim to make our particulars both accurate and reliable. However they are not guaranteed; nor do they form part of an offer or contract. If you require clarification on any points then please contact us, especially if you're traveling some distance to view. Please note that appliances and heating systems have not been tested and therefore no warranties can be given as to their good working order.