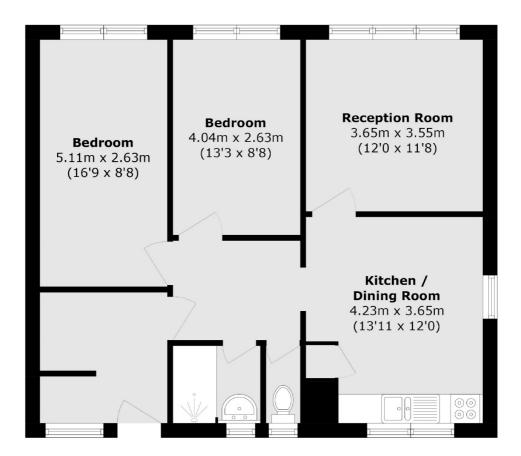

## Brixton Water Lane, London, SW2

Total area (approx.): 72.4 sq. m (779.3 sq. ft)

Clapham High Street 55 Clapham High Street London SW4 7TG Lettings 020 7483 6363 Energy Rating: D. We aim to make our particulars both accurate and reliable. However they are not guaranteed; nor do they form part of an offer or contract. If you require clarification on any points then please contact us, especially if you're traveling some distance to view. Please note that appliances and heating systems have not been tested and therefore no warranties can be given as to their good working order.