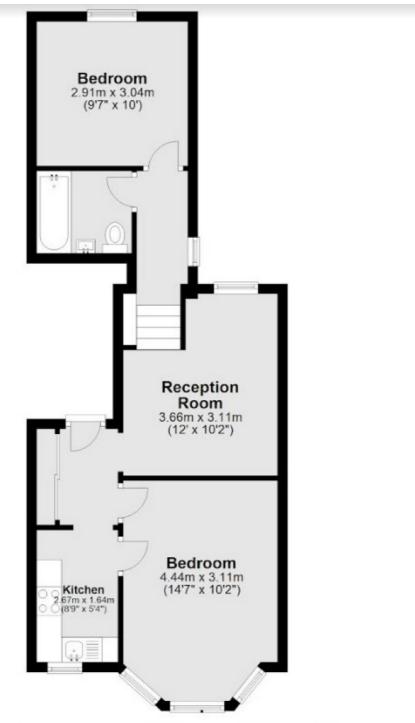

## Tremadoc Road, London, SW4

Total area: approx 49.1 sq. m (529 sq. ft)

020 7483 6363