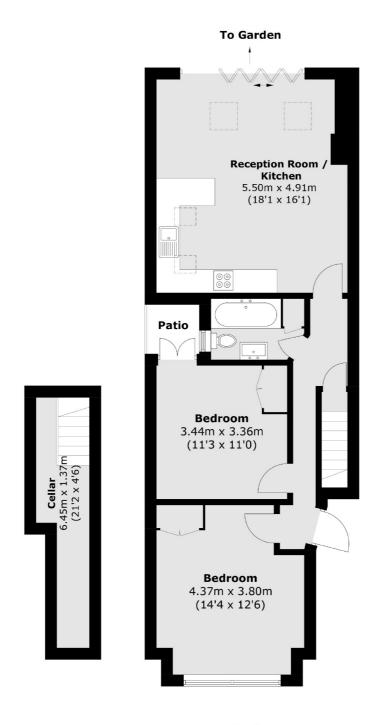

## Kimberley Road, SW9 £625,000

Offers In Excess Of. This superb ground-floor period conversion has been finished to a high and tasteful standard throughout and provides an abundance of naturally bright, balanced living and entertaining space. Comprising an impressive open-plan reception room with a modern kitchen, ample room to dine and thin fame bi-folding doors which open onto a private rear garden, two double bedrooms with fitted wardrobes and a family bathroom. Offer to the market chain free and with a long lease.

#### **Features**

Ground Floor Flat
Open Plan Reception
Two Double Bedrooms
Bathroom
Private Garden
Chain Free

### **Ground Floor**

Total area (approx.): 75.0 sq. m (807.2 sq. ft)