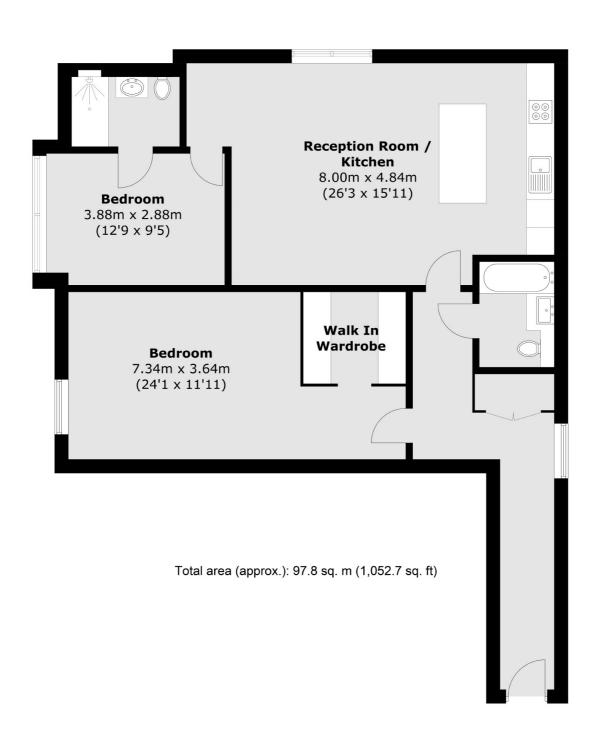

## Stane Grove, SW9 £700,000

A phenomenal, contemporary apartment situated within a desirable gated development with allocated, underground parking. Extending to an inspiring 1,052 sq.ft the property provides a vast abundance of both living and entertaining space, compromising an open-plan reception room with a modern kitchen, two bedrooms and two bathrooms, both bedrooms are doubles, the first with an en suite and the second with a walk-in wardrobe. The development has recently undergone an extensive, £4,000,000 transformation, considerably upgrading the exterior aesthetic.

## **Features**

Modern Apartment Open-Plan Reception Room Integrated Kitchen Two Double Bedroom Two Bathrooms Underground Parking