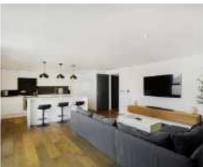

## Stane Grove, SW9 £700,000

A phenomenal, contemporary apartment situated within a desirable gated development with allocated, underground parking. Extending to an inspiring 1,052 sq.ft the property provides a vast abundance of both living and entertaining space, compromising an open-plan reception room with a modern kitchen, two bedrooms and two bathrooms, both bedrooms are doubles, the first with an en suite and the second with a walk-in wardrobe. The development has recently undergone an extensive, £4,000,000 transformation, considerably upgrading the exterior aesthetic.

## **Features**

Modern Apartment Open-Plan Reception Room Integrated Kitchen Two Double Bedroom Two Bathrooms Underground Parking