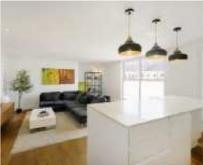

## Stane Grove, SW9 £700,000

A phenomenal, contemporary apartment situated within a desirable gated development with allocated, underground parking. Extending to an inspiring 1,052 sq.ft the property provides a vast abundance of both living and entertaining space, compromising an open-plan reception room with a modern kitchen, two bedrooms and two bathrooms, both bedrooms are doubles, the first with an en suite and the second with a walk-in wardrobe. The development has recently undergone an extensive, £4,000,000 transformation, considerably upgrading the exterior aesthetic.

## **Features**

Modern Apartment Open-Plan Reception Room Integrated Kitchen Two Double Bedroom Two Bathrooms Underground Parking