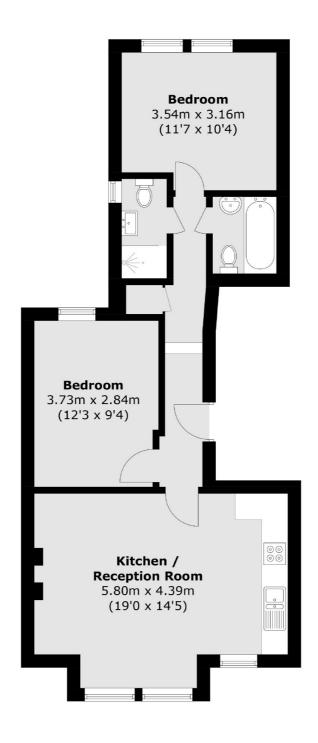

## Arodene Road, London, SW2

Total area (approx.): 58.8 sq. m (632.9 sq. ft)

Clapham High Street

London

Lettings

SW47TG

020 7483 6363

55 Clapham High Street