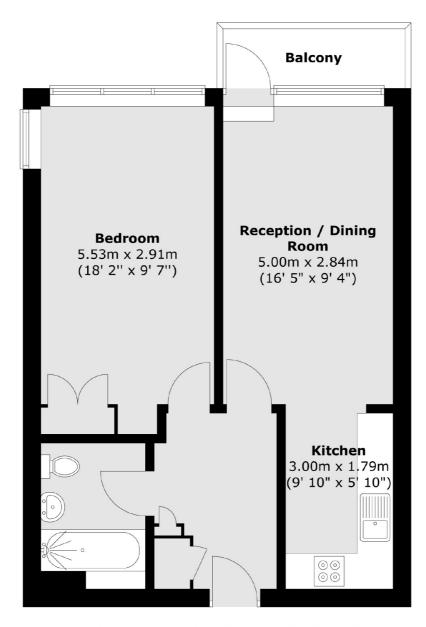

## New Park Road, SW2

£1,750 Per calendar month

A one double bedroom apartment in Brixton, set on the second floor of a modern development. The property comes with an open plan reception room with space for dining and a modern kitchen, along with a private balcony with views of the city.

## **Features**

One Double Bedroom Second Floor Flat Reception Room Modern Kitchen Secure Development Private Balcony

## New Park Road, London, SW2

Total area (approx.): 48.1 sq. m (518 sq. ft) Total balcony area (approx.): 2.8 sq. m (30 sq. ft)

Clapham High Street

London

Lettings

SW47TG

020 7483 6363

55 Clapham High Street