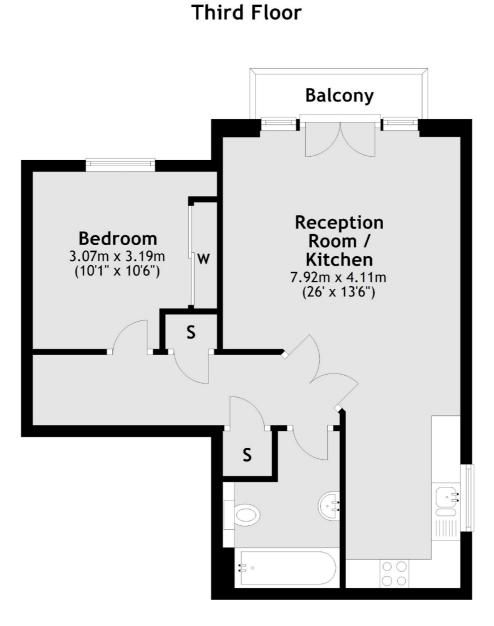

## Main area: Approx. 47.0 sq. metres (505.5 sq. feet) Plus balconies, approx. 2.5 sq. metres (27.3 sq. feet)