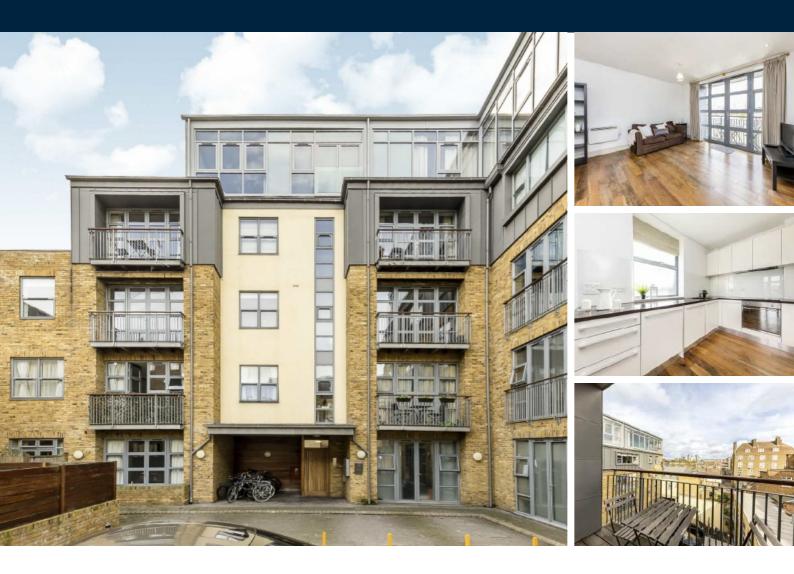

## Corben Mews, SW8

£375,000

At over 500 sqft, this significantly larger than average top floor modern apartment includes an open plan reception room with one double bedroom with built in storage, a three piece bathroom and a private balcony.

Corben Mews is conveniently located just off of Wandsworth Road, close to Clapham Old Town and Clapham Common with many vibrant, bustling cafes & restaurants nearby. Clapham North Tube & Rail as well as Wandsworth Rail are also nearby.

## Features

Gated Development One Double Bedroom Top Floor Apartment Open Plan Living Convenient Location Modern Apartment