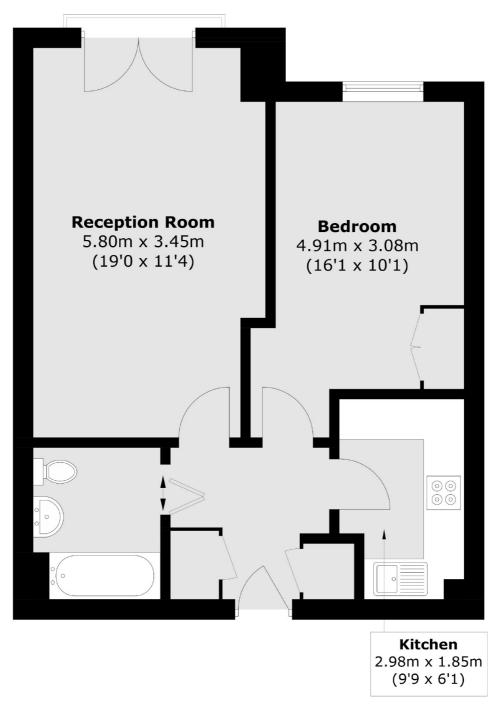

## Effra Parade, SW2 £325,000

Spacious first floor apartment set within a gated development. Accommodation comprises open plan reception room with fitted kitchen & Juliette balcony, bathroom and good size bedroom. The property is offered with allocated parking and no chain.

## Effra Parade, London, SW2

Total area (approx.): 50.5 sq. m (543.6 sq. ft)

Clapham High Street

London

Sales

SW4 7TG

020 7483 6364

55 Clapham High Street