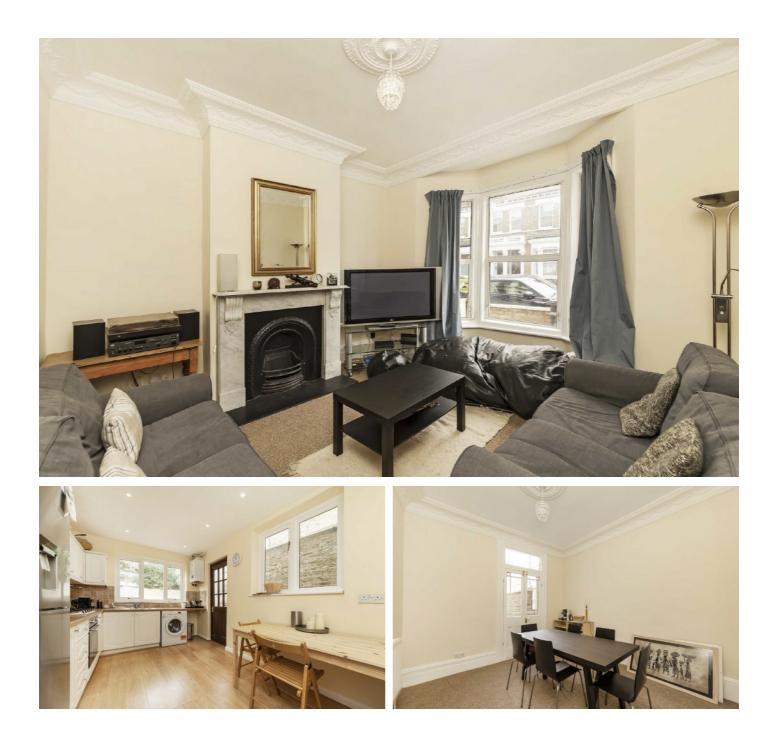

### Solon Road, SW2

This home comes with a generous reception room with bay windows and a feature fireplace. There is a downstairs bedroom, a shower room and a large eat-in kitchen area with a door leading out to a discreet patio garden.

The first floor offers three double bedrooms and a shared family bathroom, whilst the top floor provides a further double bedroom and office/study room.

There is also cellar space for extra storage.