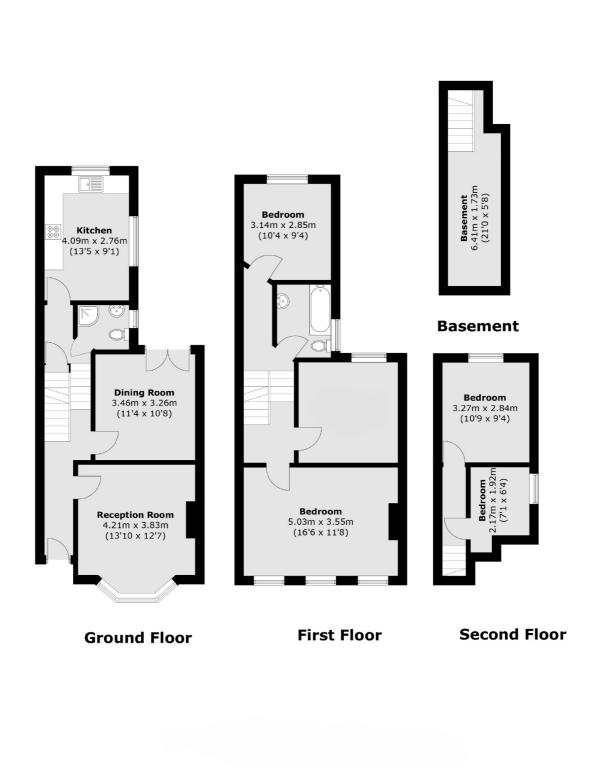

#### Features

Five Double Bedrooms Additional Study Area One Reception Rooms Two Bathrooms Three Floor House Private Garden

### Solon Road, SW2

This home comes with a generous reception room with bay windows and a feature fireplace. There is a downstairs bedroom, a shower room and a large eat-in kitchen area with a door leading out to a discreet patio garden.

The first floor offers three double bedrooms and a shared family bathroom, whilst the top floor provides a further double bedroom and office/study room.

There is also cellar space for extra storage.