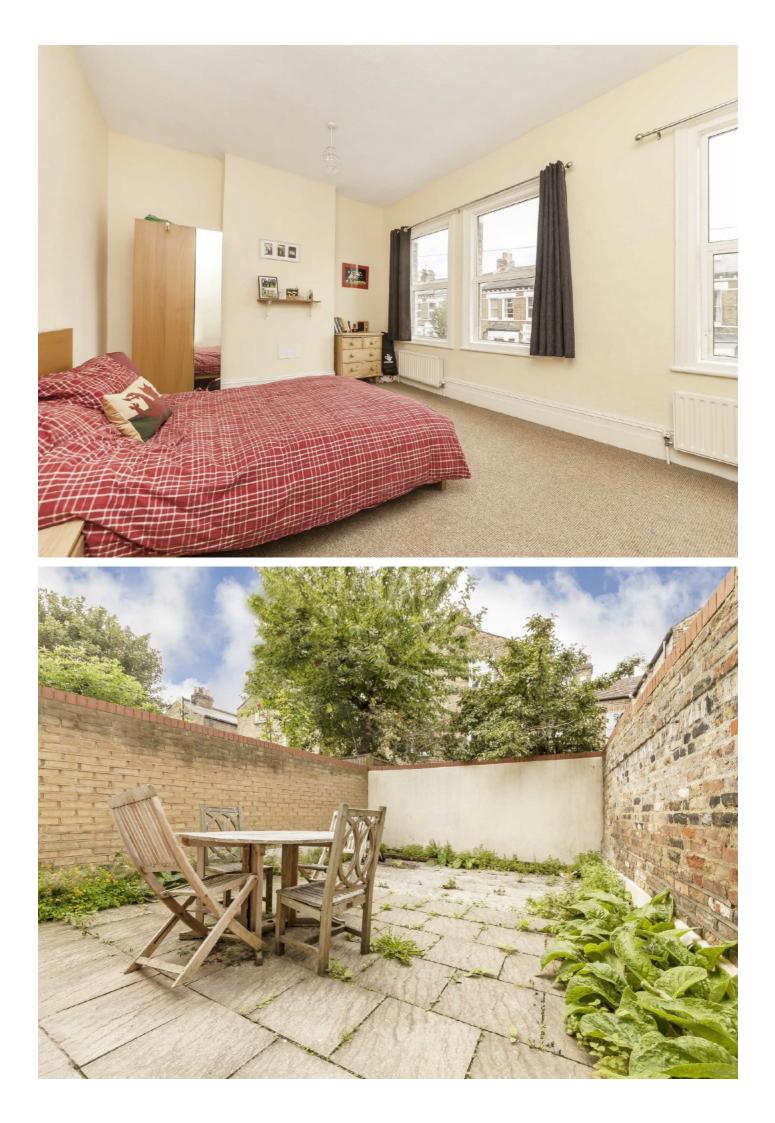

### Solon Road, SW2

This home comes with a generous reception room with bay windows and a feature fireplace. There is a downstairs bedroom, a shower room and a large eat-in kitchen area with a door leading out to a discreet patio garden.

The first floor offers three double bedrooms and a shared family bathroom, whilst the top floor provides a further double bedroom and office/study room.

There is also cellar space for extra storage.