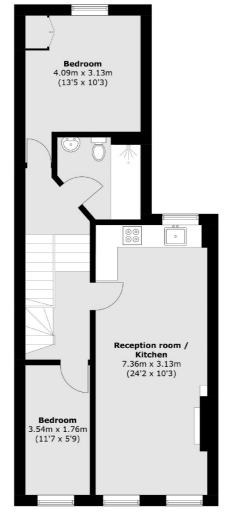

## Kendoa Road, SW4 £730,000

Having been meticulously refurbished to an extremely high and tasteful standard throughout, this split-level period conversion expertly blends impressive entertaining space with a practical layout. Comprising a vast, dual aspect open plan reception room with an adjoining modern kitchen and ample room to dine, three well proportioned bedrooms and two bathrooms.

## **Features**

Split Level Conversion
Open Plan Reception Room
Modern Kitchen
Three Bedrooms
Two Bathrooms
Long Lease

## Kendoa Road, London, SW4

**First Floor** 

Second Floor

**Third Floor** 

Total area (approx.): 77.5 sq. m (834.0 sq. ft) (Excluding Eaves)

020 7483 6364