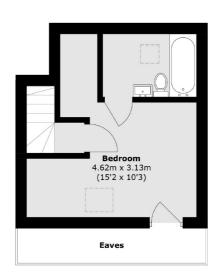

## Kendoa Road, SW4 £730,000

Having been meticulously refurbished to an extremely high and tasteful standard throughout, this split-level period conversion expertly blends impressive entertaining space with a practical layout. Comprising a vast, dual aspect open plan reception room with an adjoining modern kitchen and ample room to dine, three well proportioned bedrooms and two bathrooms.

## **Features**

Split Level Conversion
Open Plan Reception Room
Modern Kitchen
Three Bedrooms
Two Bathrooms
Long Lease

## Kendoa Road, London, SW4

**First Floor** 

Second Floor

**Third Floor** 

Total area (approx.): 77.5 sq. m (834.0 sq. ft) (Excluding Eaves)

020 7483 6364