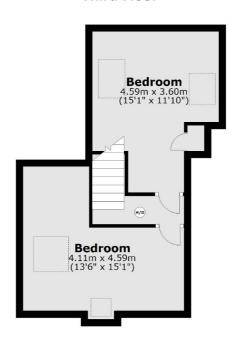

#### **Third Floor**

Total area: approx. 73.4 sq. metres (789.7 sq. feet)

Clapham High Street

London

Lettings

SW47TG

020 7483 6363

55 Clapham High Street