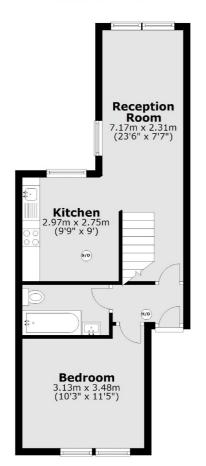

### **Second Floor**

- Smoke Detector
- (H/D) Heat Detector

#### **Third Floor**

Total area: approx. 73.4 sq. metres (789.7 sq. feet)

Clapham High Street

London

Lettings

SW47TG

020 7483 6363

55 Clapham High Street