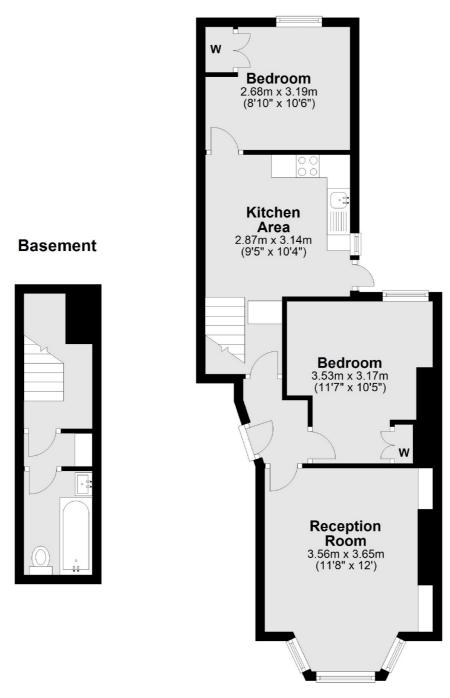

### Mayflower Road, London, SW9

**Ground Floor** 

Total area: approx. 58.3 sq. metres (628.0 sq. feet)

Clapham High Street 55 Clapham High Street London SW4 7TG Lettings 020 7483 6364 Energy Rating: D. We aim to make our particulars both accurate and reliable. However they are not guaranteed; nor do they form part of an offer or contract. If you require clarification on any points then please contact us, especially if you're traveling some distance to view. Please note that appliances and heating systems have not been tested and therefore no warranties can be given as to their good working order.