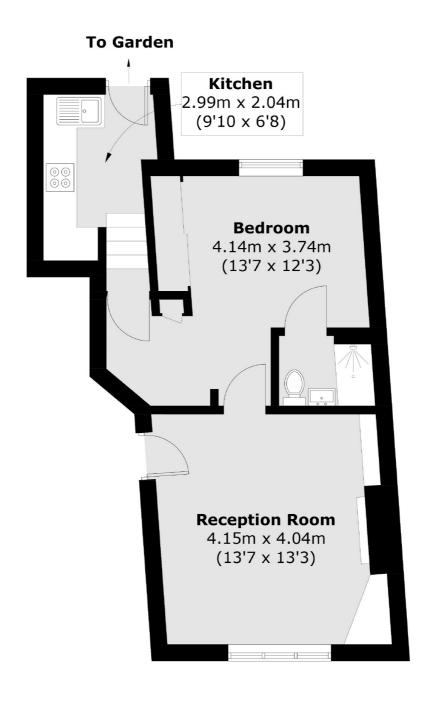

## **Burnley Road, SW9**

£1,700 Per calendar month

This raised ground floor, one bedroom flat has high ceilings and a neutral interior throughout. There is a separate kitchen, a large reception room and access to a private patio garden.

## **Features**

One Double Bedroom Private Garden Large Reception Room Prime Location Separate Kitchen Ideal Location

## Burnley Road, London, SW9

Total area (approx.): 41.5 sq. m (446.7 sq. ft)

Clapham High Street

London

SW47TG

020 7483 6364

Lettings

55 Clapham High Street