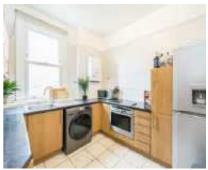

## Chelsham Road, SW4 £585,000

A desirable period conversion occupying the first floor of an imposing, detached Victorian property. The bright and airy accommodation includes a spacious reception room with a bay window and a feature fireplace, a separate well-equipped kitchen, two double bedrooms and a bathroom. Offered to the market chain free.

## **Features**

Period Conversion Large Reception Room Separate Kitchen Two Double Bedrooms Chain Free