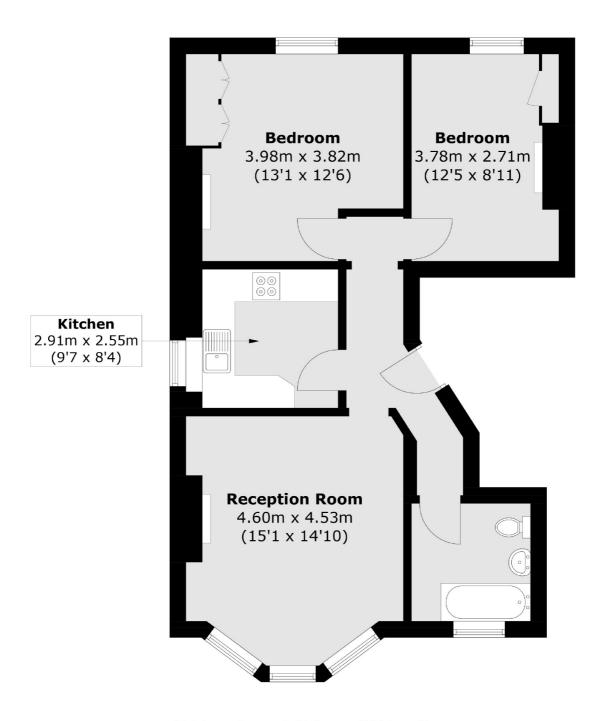

## Chelsham Road, London, SW4

Total area (approx.): 62.0 sq. m (667.4 sq. ft)

Clapham Sales

London

Sales

SW49NG

28 Abbeville Road

020 8742 4140