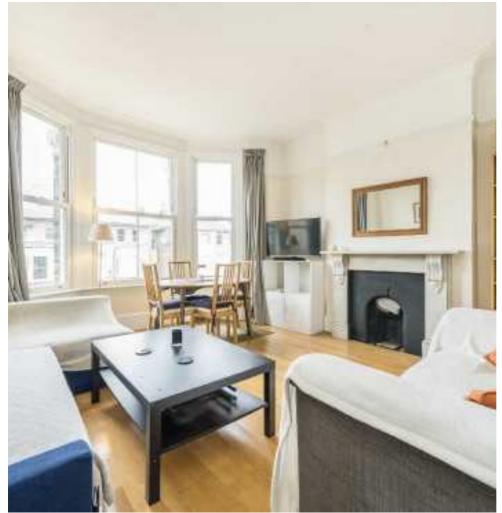

## Chelsham Road, SW4 £585,000

A desirable period conversion occupying the first floor of an imposing, detached Victorian property. The bright and airy accommodation includes a spacious reception room with a bay window and a feature fireplace, a separate well-equipped kitchen, two double bedrooms and a bathroom. Offered to the market chain free.

## **Features**

Period Conversion Large Reception Room Separate Kitchen Two Double Bedrooms Chain Free