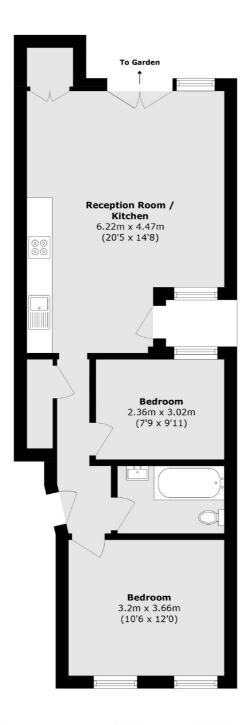

## Tunstall Road, SW9

£590,000

A well presented two double bedroom ground floor garden flat situated in the heart of Brixton.

Accommodation includes an open plan kitchen / reception room, two double bedrooms, a family bathroom and a south facing garden. The property is offered chain free.

## Tunstall Road, London, SW9

Total area (approx.): 57.3 sq. m (616.7 sq. ft)

Clapham High Street