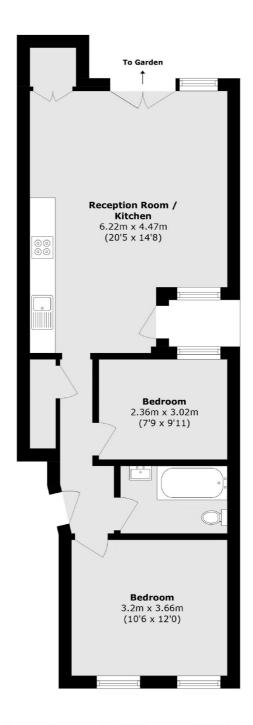

## Tunstall Road, SW9 £615,000

A well presented two double bedroom ground floor garden flat situated in the heart of Brixton.

Accommodation includes an open plan kitchen / reception room, two double bedrooms, a family bathroom and a south facing garden. The property is offered chain free.

## Tunstall Road, London, SW9

Total area (approx.): 57.3 sq. m (616.7 sq. ft)

Clapham High Street

London

Sales

SW47TG

020 7483 6364

55 Clapham High Street