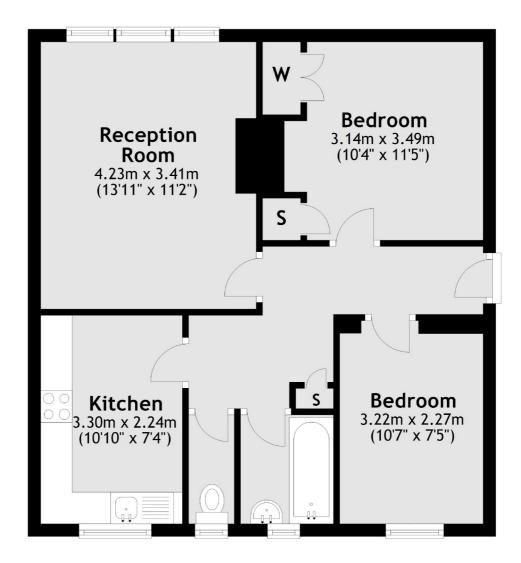

# Nelsons Row, SW4

£415,000

This stylish apartment is located in the heart of Clapham Common. With original parquet flooring, the property is arranged to include a spacious reception room, a large seperate kitchen, two double bedrooms and a bathroom.

This superbly located apartment is just off Clapham High Street which is renowned for its many bars, restaurants & coffee shops, with exceptional transport links into the City via Clapham Common & Clapham North stations (Northern Line).

#### Features

Two Double Bedrooms Superb Location Blank Canvas Separate Reception Room Communal Rear Garden Parquet Flooring

# Dexters

## Nelsons Row, London, SW4



### Second Floor

#### Total area: approx. 53.4 sq. metres (574.9 sq. feet)

#### Contact

To arrange a viewing call our office on the number below or visit our website.

#### Regulated Estate Agent and Letting Agent

Energy Rating: E. We aim to make our particulars both accurate and reliable. However they are not guaranteed; nor do they form part of an offer or contract. If you require clarification on any points then please contact us, especially if you're traveling some distance to view. Please note that appliances and heating systems have not been tested and therefore no warranties can be given as to their good working order.