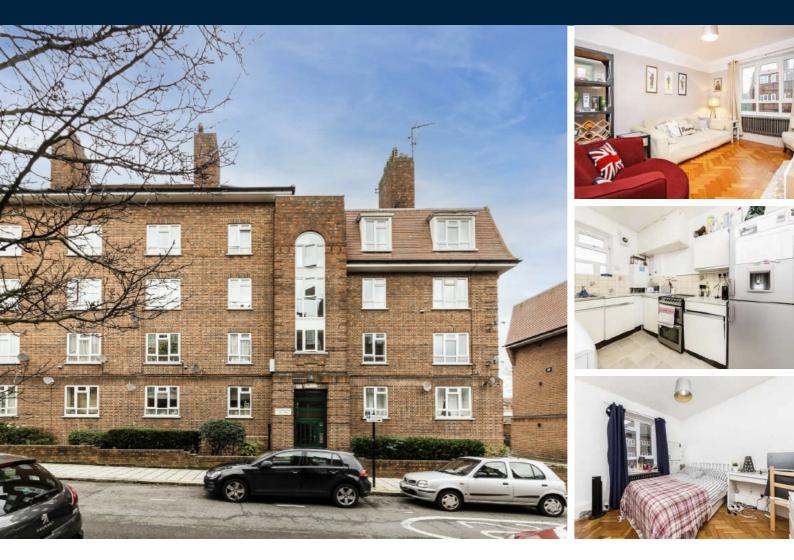

# Nelsons Row, SW4

£415,000

This stylish apartment is located in the heart of Clapham Common. With original parquet flooring, the property is arranged to include a spacious reception room, a large seperate kitchen, two double bedrooms and a bathroom.

This superbly located apartment is just off Clapham High Street which is renowned for its many bars, restaurants & coffee shops, with exceptional transport links into the City via Clapham Common & Clapham North stations (Northern Line).

#### Features

Two Double Bedrooms Superb Location Blank Canvas Separate Reception Room Communal Rear Garden Parquet Flooring