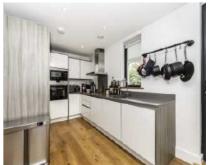

# Edgeley Road, SW4 £630,000

A contemporary, split-level modern apartment extending to an impressive 894 sq.ft. The bright and spacious accommodation includes an open-plan reception room with an adjoining, integrated kitchen, two double bedrooms with fitted wardrobes and two bathrooms. Outside there is a private balcony and a vast communal terrace.

## **Features**

Open Plan Reception Modern Kitchen Two Double Bedrooms Two Bathrooms Balcony Communal Roof Terrace