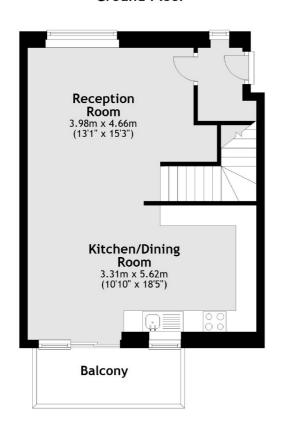

# Edgeley Road, SW4 £630,000

A contemporary, split-level modern apartment extending to an impressive 894 sq.ft. The bright and spacious accommodation includes an open-plan reception room with an adjoining, integrated kitchen, two double bedrooms with fitted wardrobes and two bathrooms. Outside there is a private balcony and a vast communal terrace.

### **Ground Floor**

Main area: Approx. 83.1 sq. metres (894.5 sq. feet)
Plus balconies, approx. 5.2 sq. metres (56.4 sq. feet)

020 7483 6364