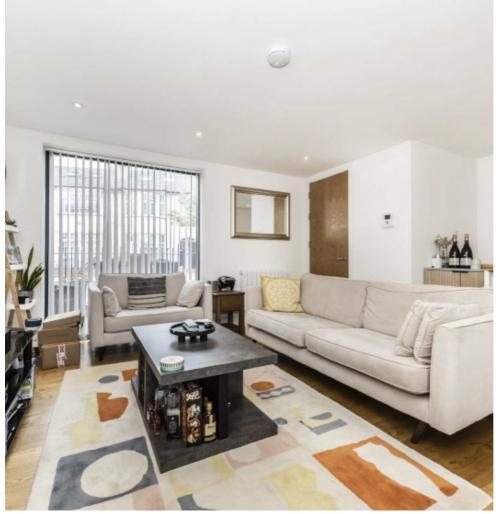

# Edgeley Road, SW4 £630,000

A contemporary, split-level modern apartment extending to an impressive 894 sq.ft. The bright and spacious accommodation includes an open-plan reception room with an adjoining, integrated kitchen, two double bedrooms with fitted wardrobes and two bathrooms. Outside there is a private balcony and a vast communal terrace.

## **Features**

Open Plan Reception Modern Kitchen Two Double Bedrooms Two Bathrooms Balcony Communal Roof Terrace