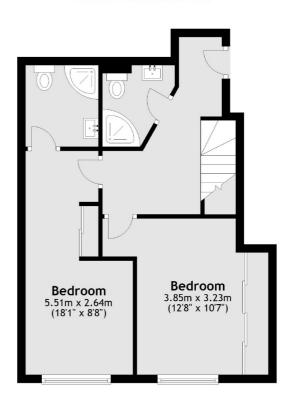

# Edgeley Road, SW4 £630,000

A contemporary, split-level modern apartment extending to an impressive 894 sq.ft. The bright and spacious accommodation includes an open-plan reception room with an adjoining, integrated kitchen, two double bedrooms with fitted wardrobes and two bathrooms. Outside there is a private balcony and a vast communal terrace.

#### **Lower Ground Floor**