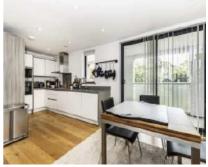

# Edgeley Road, SW4 £630,000

A contemporary, split-level modern apartment extending to an impressive 894 sq.ft. The bright and spacious accommodation includes an open-plan reception room with an adjoining, integrated kitchen, two double bedrooms with fitted wardrobes and two bathrooms. Outside there is a private balcony and a vast communal terrace.

## **Features**

Open Plan Reception Modern Kitchen Two Double Bedrooms Two Bathrooms Balcony Communal Roof Terrace