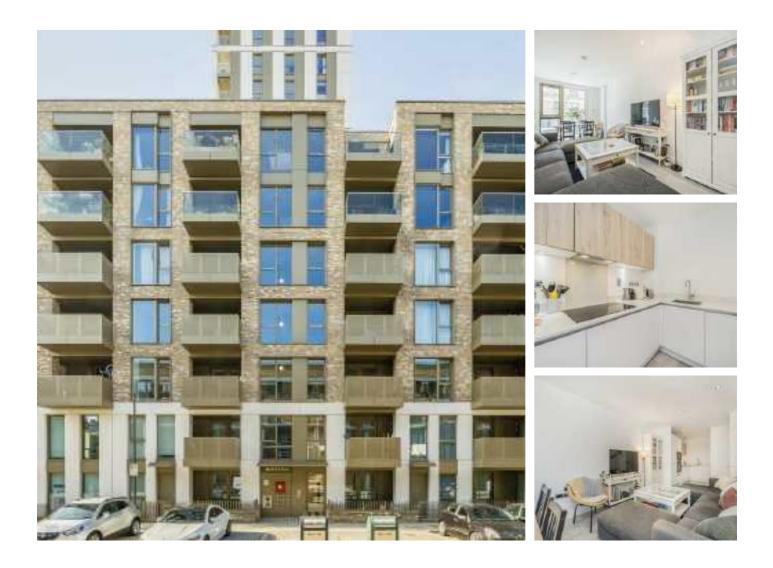

## Benedict Road, SW9 £400,000

This high spec one bedroom modern apartment comes with a fully fitted kitchen. There is plenty of storage space a utility room, a large private balcony and a secure allocated underground parking space. Built by Network Homes.

### Features

Modern Apartment Allocated Parking Private Balcony Separate utility Extra storage room Bike Storage