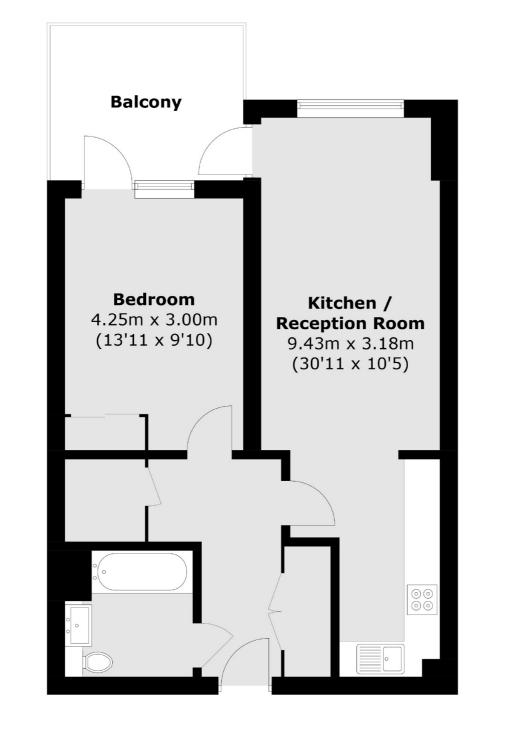

### Benedict Road, London, SW9

Total area (approx.): 55.4 sq. m (596.3 sq. ft) Balcony area (approx.): 8.5 sq. m (91.5 sq. ft)

Clapham High Street 55 Clapham High Street London SW4 7TG Sales 020 7483 6364 Energy Rating: B. We aim to make our particulars both accurate and reliable. However they are not guaranteed; nor do they form part of an offer or contract. If you require clarification on any points then please contact us, especially if you're traveling some distance to view. Please note that appliances and heating systems have not been tested and therefore no warranties can be given as to their good working order.