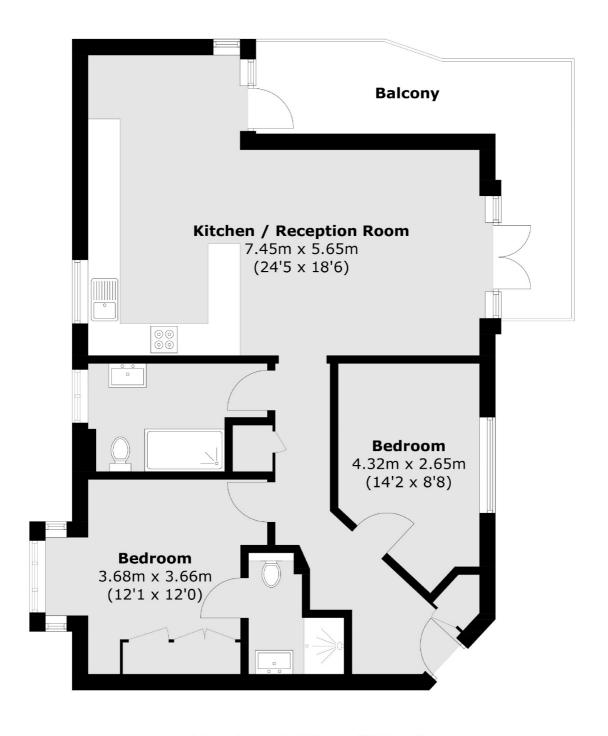

## Rubens Place, SW4 £595,000

An extremely desirable, top-floor lateral apartment situated within a sought-after, private gated development with a wrap-around balcony and allocated parking. The bright and airy accommodation extends to an impressive 847 sq.ft and blends contemporary living with functionality perfectly. Comprising a large open plan reception room with an adjoining kitchen and ample room to dine, two double bedrooms and two bathrooms.

## Rubens Place, London, SW4

Total area (approx.): 78.7 sq. m (847.1 sq. ft) Balcony area (approx.): 13.8 sq. m (148.5 sq. ft)

Clapham High Street

London

Sales

SW47TG

020 7483 6364

55 Clapham High Street