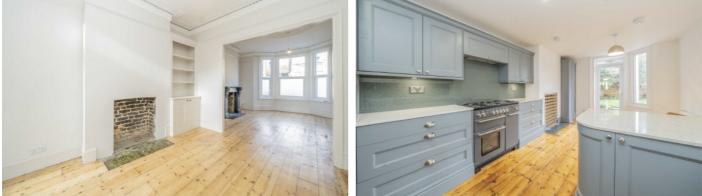

## Fairmount Road, SW2

Arranged over three floors, offering two modern bathrooms, a double reception room with ornate cornices and feature fireplace, a kitchen with space for dining, a built-in wine rack and breakfast bar, along with access out to a large private garden.