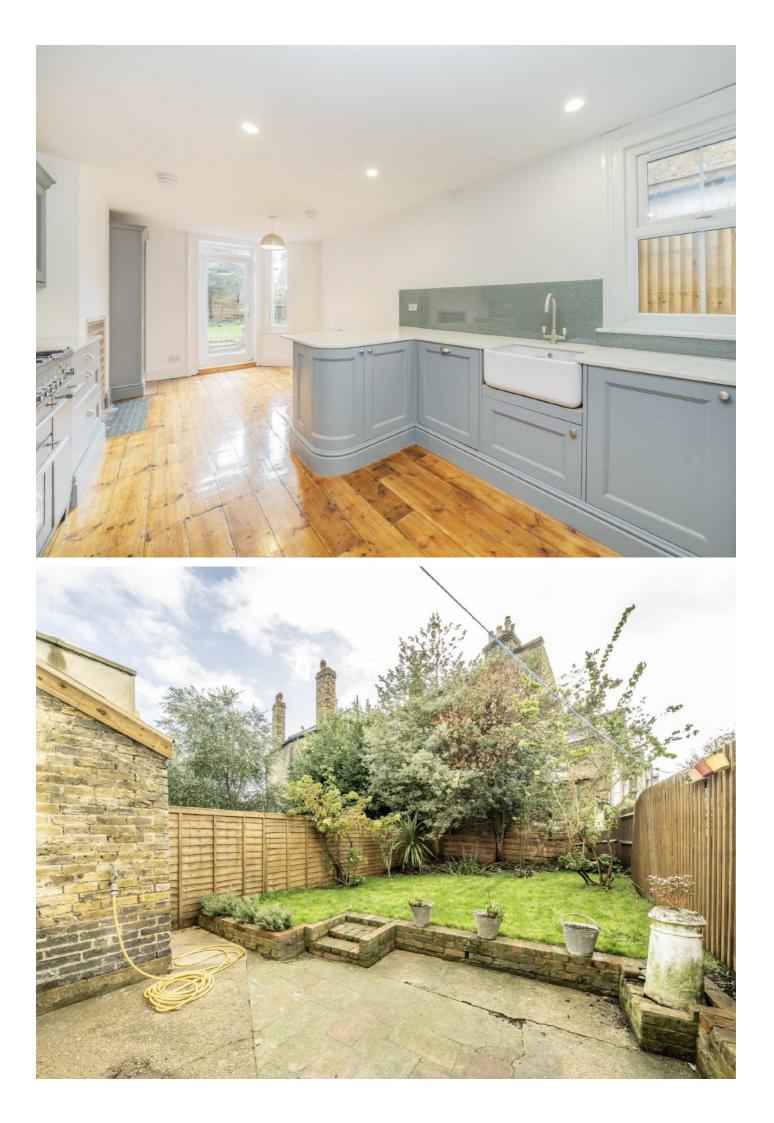

## Fairmount Road, SW2

Arranged over three floors, offering two modern bathrooms, a double reception room with ornate cornices and feature fireplace, a kitchen with space for dining, a built-in wine rack and breakfast bar, along with access out to a large private garden.