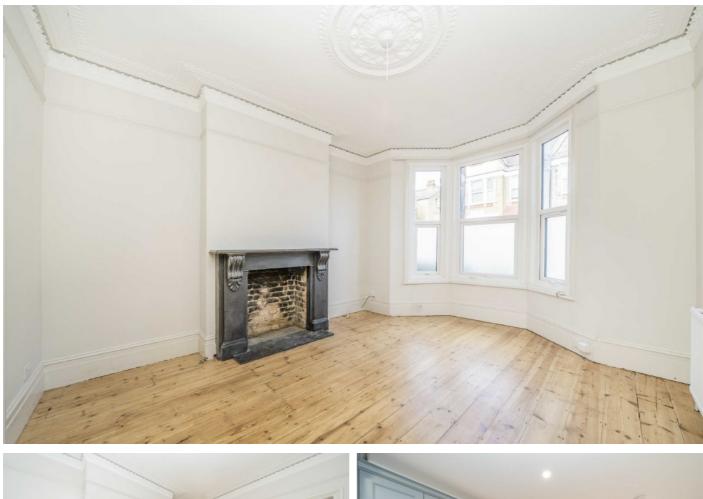

## Fairmount Road, SW2

Arranged over three floors, offering two modern bathrooms, a double reception room with ornate cornices and feature fireplace, a kitchen with space for dining, a built-in wine rack and breakfast bar, along with access out to a large private garden.