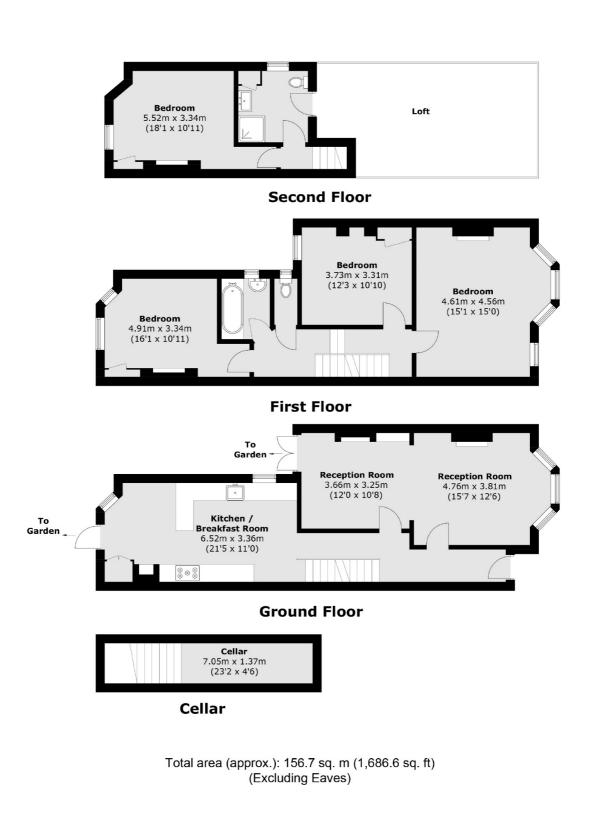

### Fairmount Road, SW2 £4,000 Per calendar month

A modern four bedroom family home close to Brockwell Park. Fully renovated throughout with a private garden.

On a residential road just off Brixton Hill, Helix Road offers great transport links to the city as well as the vibrant Brixton Market, with its eclectic mix of bars and restaurants.

#### Features

Four Bedroom House Two Bathrooms Fully Renovated Modern Kitchen Private Garden

## Fairmount Road, SW2

Arranged over three floors, offering two modern bathrooms, a double reception room with ornate cornices and feature fireplace, a kitchen with space for dining, a built-in wine rack and breakfast bar, along with access out to a large private garden.