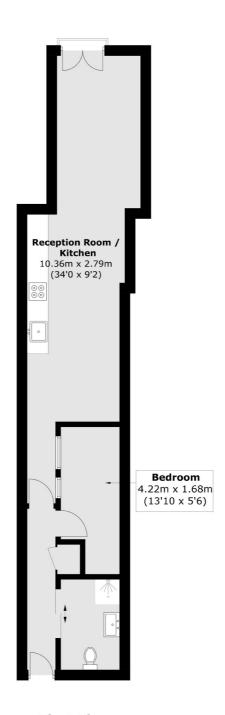

## Clapham Road, SW9

£2,000 Per calendar month

This modern apartment comprises of open plan kitchen and reception room, a double bedroom and bathroom. Further benefits include a digital entry system, air cooling system, secure bike storage, rear communal courtyard and digital concierge.

## Clapham Road, London, SW9

**First Floor** 

Clapham High Street

London SW4 7TG

Lettings

020 7483 6364

55 Clapham High Street

Total area (approx.):45.8 sq. m (493.0 sq. ft)