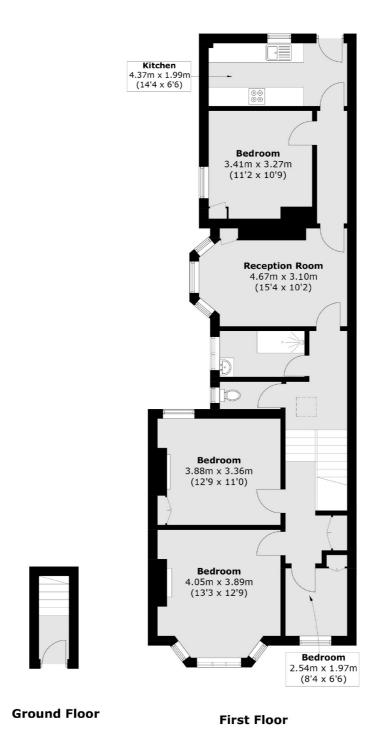

## Abbeville Road, SW4

£3,300 Per calendar month

This first floor flat offers three large bedrooms, a separate kitchen and reception room and a further study room. Perfect for professional sharers, who desires to live in the heart of Abbeville Village.

## Abbeville Road, London, SW4

Total area (approx.): 96.2 sq. m ( 1035.5 sq. ft)

Clapham High Street

London

Lettings

SW47TG

020 7483 6364

55 Clapham High Street