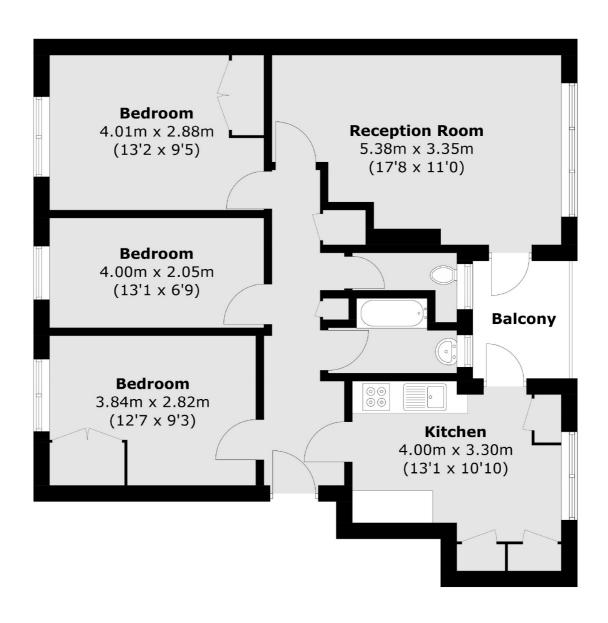

## Stockwell Road, SW9

£692 Per week

Internally this three double bedroom flat offers a reception room, spacious kitchen with a small balcony and a modern family bathroom. Ideal for professional sharers who regularly commute into the City.

## **Features**

Three Double Bedrooms Reception Room Modern Kitchen Small Balcony Family Bathroom Close To Tube

## Stockwell Road, London, SW9

Total area (approx.): 76.3 sq. m (821.2 sq. ft) Balcony: 3.9 sq. m (41.9 sq. ft)

Clapham High Street

London

Lettings

SW47TG

020 7483 6364

55 Clapham High Street