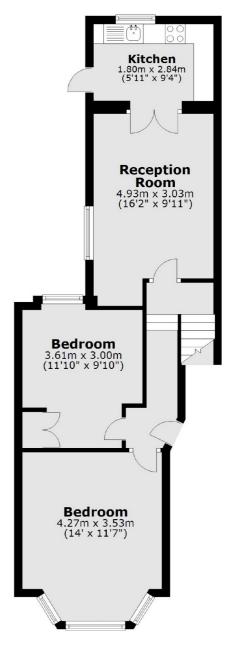

### **Ground Floor**

## Prideaux Road, SW9

£3,400 Per week

A three bedroom, split level property with access to a private patio garden, ensuite bathroom in the master bedroom and open plan reception room, perfect for young professionals.

### **Features**

Three Double Bedrooms Open Plan Reception Ensuite Bathroom Private Garden Ideal Location Split Level