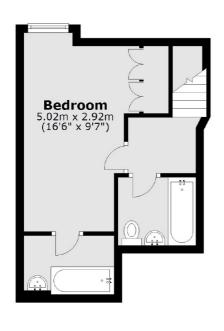

#### **Lower Ground Floor**

Total area: approx. 75.4 sq. metres (812.1 sq. feet)

020 7483 6364

## Prideaux Road, SW9

£3,400 Per week

A three bedroom, split level property with access to a private patio garden, ensuite bathroom in the master bedroom and open plan reception room, perfect for young professionals.

### **Features**

Three Double Bedrooms Open Plan Reception Ensuite Bathroom Private Garden Ideal Location Split Level