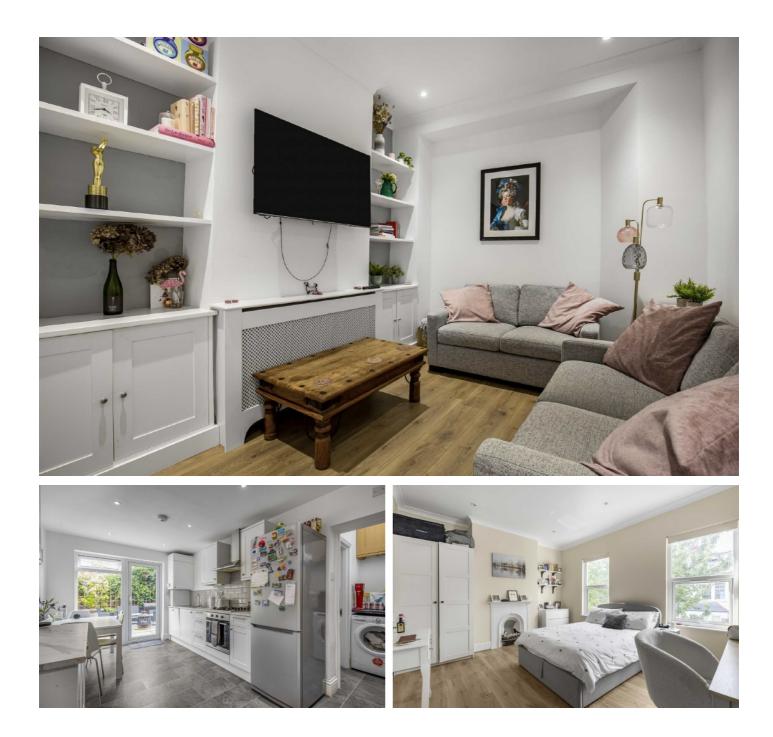

#### Features

Four Double Bedrooms Spacious Reception Room Modern Kitchen Large Patio Garden Wooden Flooring Throughout Close To Transport

## Margate Road, SW2

Arranged over two floors, this spacious home comes complete with wooden flooring, neutral interior and a generous rear garden, ideal for those summer evenings.