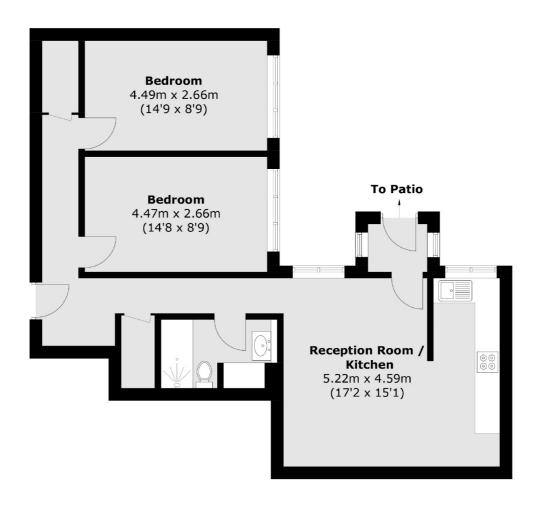

## Stockwell Park Road, London, SW9

**First Floor** 

Total area (approx.): 70.6 sq. m (759.9 sq. ft)

Clapham High Street

London SW4 7TG

Lettings

020 7483 6364

55 Clapham High Street