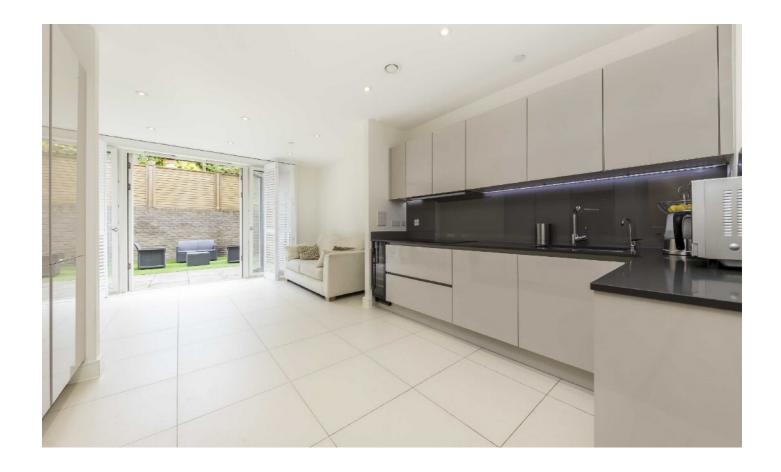

The accommodation includes a large kitchen/dining room which opens via French doors onto a low-maintenance garden.

There is a reception room situated on the first floor with a private balcony, along with the principal bedroom that has fitted wardrobes and an en suite with a rain shower, bath and twin basins. On that floor you'll find two further bedrooms which also have en suite facilities and fitted wardrobes.