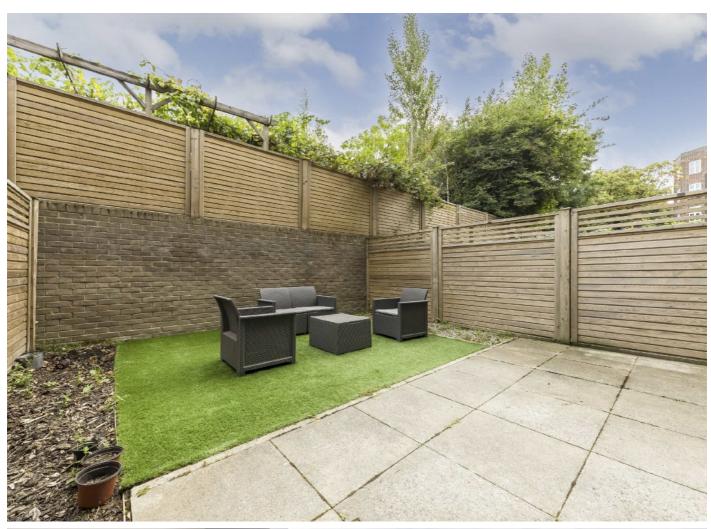

The accommodation includes a large kitchen/dining room which opens via French doors onto a low-maintenance garden.

There is a reception room situated on the first floor with a private balcony, along with the principal bedroom that has fitted wardrobes and an en suite with a rain shower, bath and twin basins. On that floor you'll find two further bedrooms which also have en suite facilities and fitted wardrobes.

## **Features**

Roof Terrace
Eat-In Kitchen
Spacious Reception Room
Five Bedrooms
Off-Street Parking
Private Garden