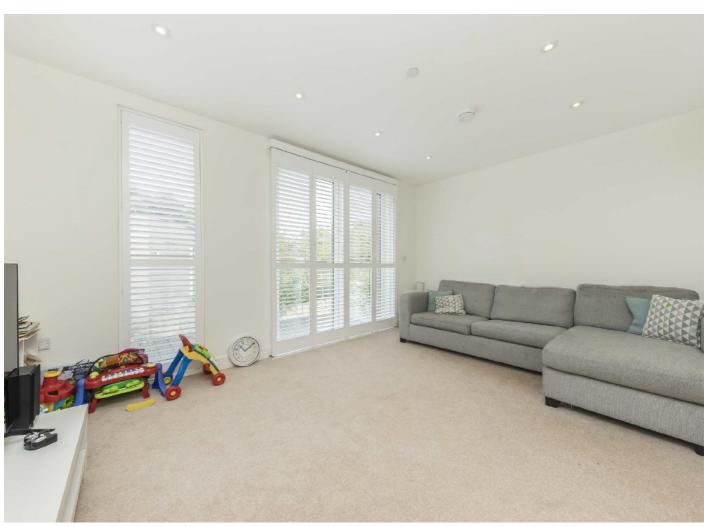

The accommodation includes a large kitchen/dining room which opens via French doors onto a low-maintenance garden.

There is a reception room situated on the first floor with a private balcony, along with the principal bedroom that has fitted wardrobes and an en suite with a rain shower, bath and twin basins. On that floor you'll find two further bedrooms which also have en suite facilities and fitted wardrobes.

## **Features**

Roof Terrace
Eat-In Kitchen
Spacious Reception Room
Five Bedrooms
Off-Street Parking
Private Garden