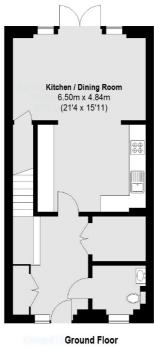

The accommodation includes a large kitchen/dining room which opens via French doors onto a low-maintenance garden.

There is a reception room situated on the first floor with a private balcony, along with the principal bedroom that has fitted wardrobes and an en suite with a rain shower, bath and twin basins. On that floor you'll find two further bedrooms which also have en suite facilities and fitted wardrobes.