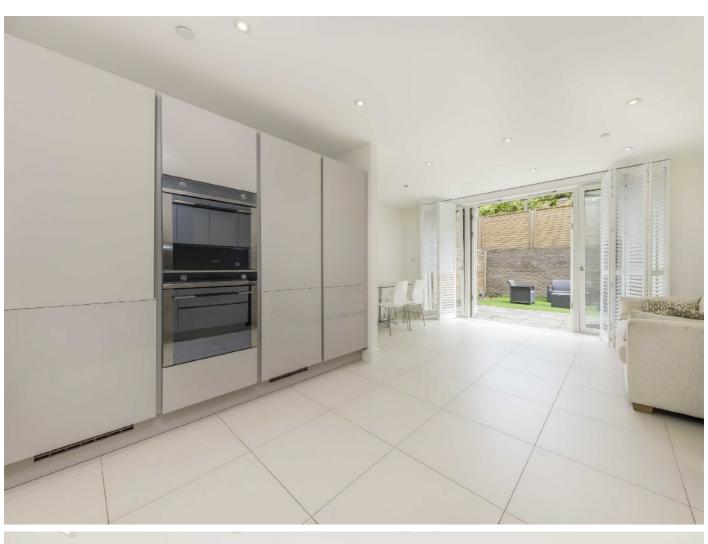

The accommodation includes a large kitchen/dining room which opens via French doors onto a low-maintenance garden.

There is a reception room situated on the first floor with a private balcony, along with the principal bedroom that has fitted wardrobes and an en suite with a rain shower, bath and twin basins. On that floor you'll find two further bedrooms which also have en suite facilities and fitted wardrobes.