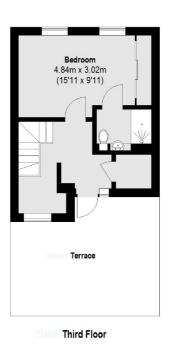

The top floor opens onto a large roof terrace with far-reaching views.

Bourke Close is situated a walk away from the many desirable shops, restaurants and bars of Abbeville Village, Clapham Common and Clapham Common underground station.