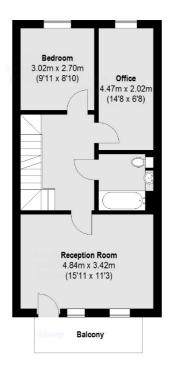

The accommodation includes a large kitchen/dining room which opens via French doors onto a low-maintenance garden.

There is a reception room situated on the first floor with a private balcony, along with the principal bedroom that has fitted wardrobes and an en suite with a rain shower, bath and twin basins. On that floor you'll find two further bedrooms which also have en suite facilities and fitted wardrobes.