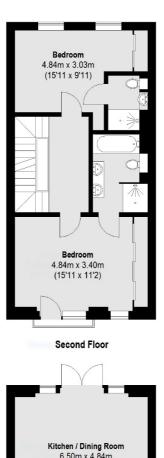

The accommodation includes a large kitchen/dining room which opens via French doors onto a low-maintenance garden.

There is a reception room situated on the first floor with a private balcony, along with the principal bedroom that has fitted wardrobes and an en suite with a rain shower, bath and twin basins. On that floor you'll find two further bedrooms which also have en suite facilities and fitted wardrobes.

The top floor opens onto a large roof terrace with far-reaching views.

Bourke Close is situated a walk away from the many desirable shops, restaurants and bars of Abbeville Village, Clapham Common and Clapham Common underground station.