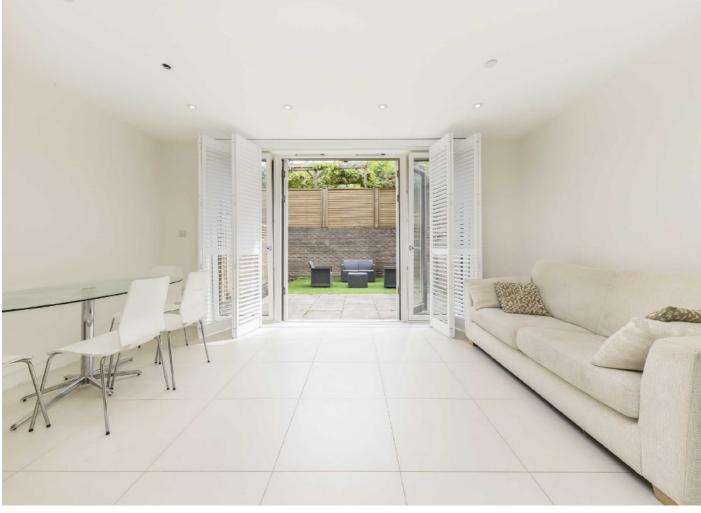

The accommodation includes a large kitchen/dining room which opens via French doors onto a low-maintenance garden.

There is a reception room situated on the first floor with a private balcony, along with the principal bedroom that has fitted wardrobes and an en suite with a rain shower, bath and twin basins. On that floor you'll find two further bedrooms which also have en suite facilities and fitted wardrobes.