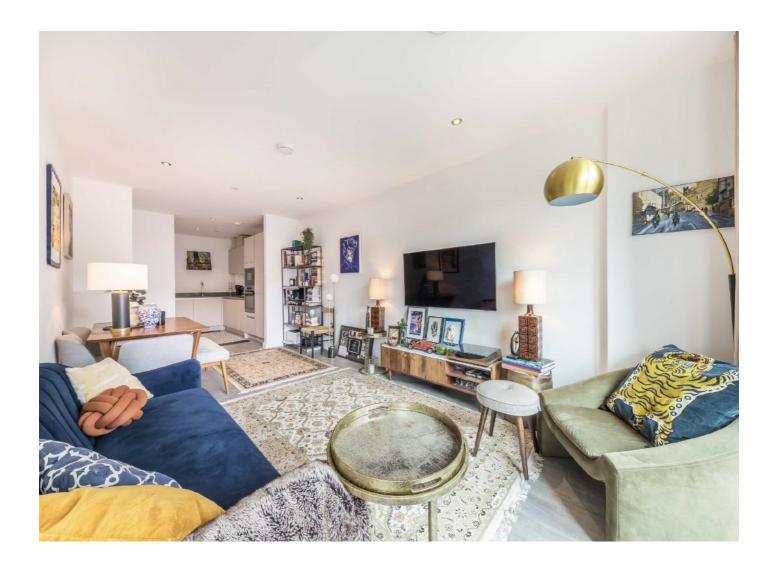

### Benedict Road, SW9

£2,200 Per calendar month

An attractive and spacious one double bedroom, one bathroom apartment in a sought-after development in the heart of Brixton. Finished to an extremely high specification throughout with a private balcony.

## Benedict Road, SW9

The development offers well-maintained communal areas with a lift to all floors. The apartment itself provides spacious living accommodation with built-in appliances.

Accommodation provides an exquisite open plan reception/kitchen area with direct access onto a generous private balcony. The flat is complete with underfloor heating throughout.