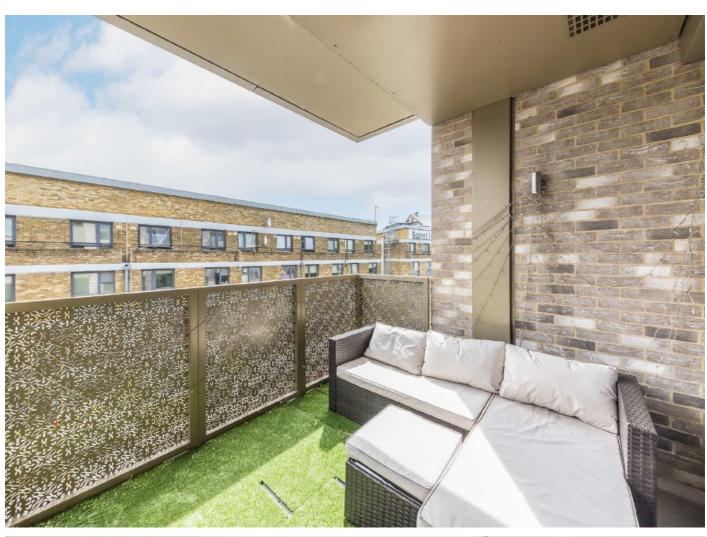

### Benedict Road, SW9

£2,200 Per calendar month

An attractive and spacious one double bedroom, one bathroom apartment in a sought-after development in the heart of Brixton. Finished to an extremely high specification throughout with a private balcony.

#### **Features**

One Double Bedrooms New Build Apartment Private Balcony Modern Specification Wooden Flooring Lift Access

## Benedict Road, SW9

The development offers well-maintained communal areas with a lift to all floors. The apartment itself provides spacious living accommodation with built-in appliances.

Accommodation provides an exquisite open plan reception/kitchen area with direct access onto a generous private balcony. The flat is complete with underfloor heating throughout.