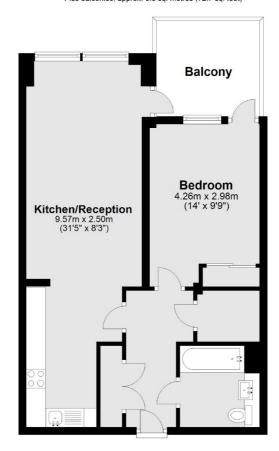

### Benedict Road, London, SW9

Main area: Approx. 53.6 sq. metres (577.2 sq. feet)
Plus balconies, approx. 6.8 sq. metres (72.7 sq. feet)

Clapham High Street

London

Lettings

SW47TG

020 7483 6364

55 Clapham High Street