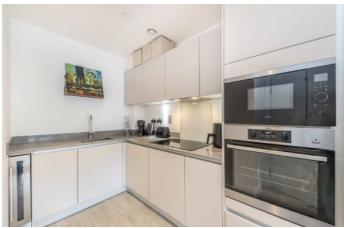

## Benedict Road, SW9

The development offers well-maintained communal areas with a lift to all floors. The apartment itself provides spacious living accommodation with built-in appliances.

Accommodation provides an exquisite open plan reception/kitchen area with direct access onto a generous private balcony. The flat is complete with underfloor heating throughout.