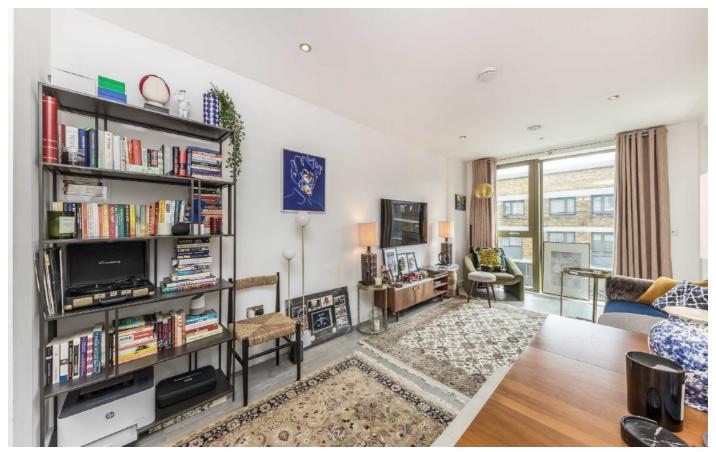

## Benedict Road, SW9

The development offers well-maintained communal areas with a lift to all floors. The apartment itself provides spacious living accommodation with built-in appliances.

Accommodation provides an exquisite open plan reception/kitchen area with direct access onto a generous private balcony. The flat is complete with underfloor heating throughout.