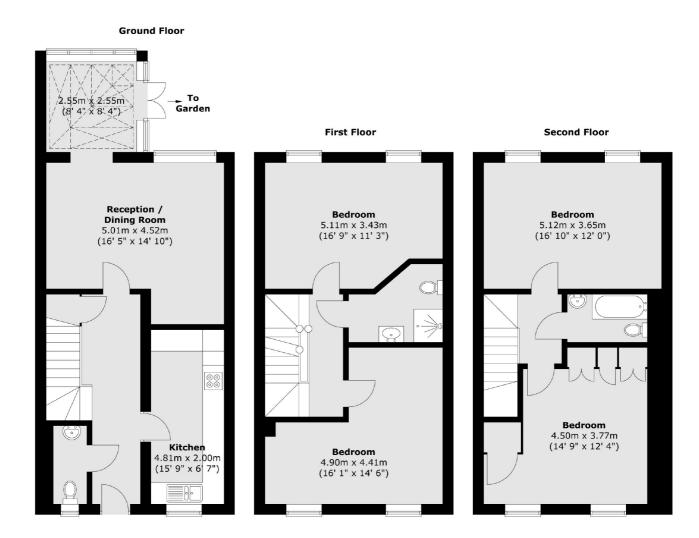

th

A well-presented four double bedroom townhouse, set within a popular gated development. This spacious property offers four double bedrooms, two bathrooms, a WC, a modern fitted kitchen and a large reception room with conservatory leading to a private rear garden.

Located just off Tulse Hill, just moments from a range of shops, bars and restaurants in Brixton. The closest transport links are Brixton station and Tulse Hill overground station.

#### **Features**

Four Double Bedrooms Modern Kitchen Two Bathrooms Parking Space Gated Development Private Garden







## **Dudley Mews, SW2**

Arranged over three floors, this home is ideal for professional sharers looking for a spacious property with a large private garden, ideal for those summer evenings.





### Dudley Mews, London, SW2



Total area (approx.): 149.2 sq. m (1606 sq. ft)