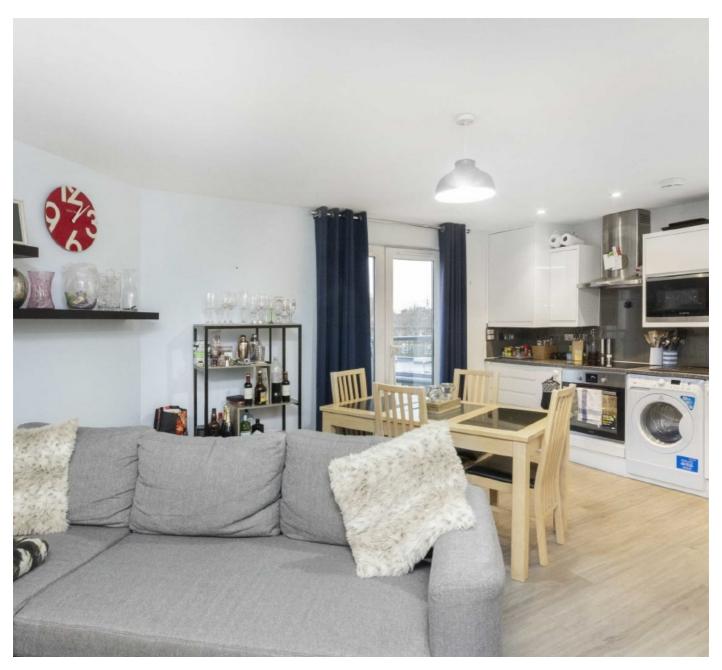

## Stane Grove, SW9

£2,500 Per calendar month

A stylish two bedroom, two bathroom flat within a private gated development. Offering a spacious open plan reception with kitchen, built-in wardrobes, wooden flooring throughout and a Juliet balcony.

## **Features**

Two Double Bedrooms
Two Bathrooms
Open Plan Reception
Wooden Flooring
Juliet Balcony
Prime Location

Clapham High Street 55 Clapham High Street London SW4 7TG

Lettings 020 7483 6364 Energy Rating: C. We aim to make our particulars both accurate and reliable. However they are not guaranteed; nor do they form part of an offer or contract. If you require clarification on any points then please contact us, especially if you're traveling some distance to view. Please note that appliances and heating systems have not been tested and therefore no warranties can be given as to their good working order.