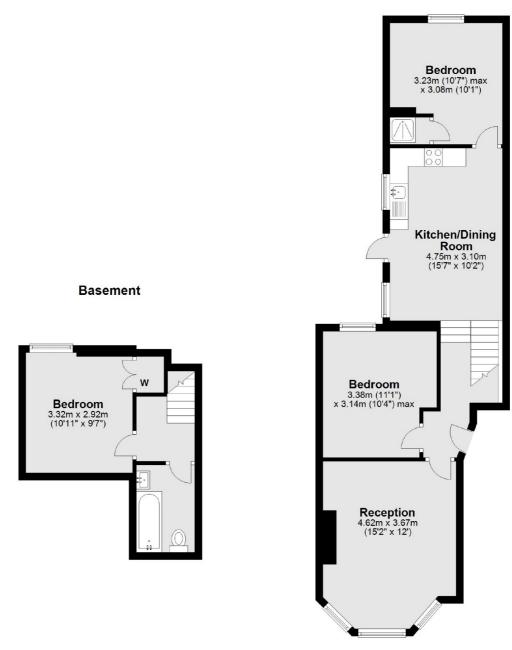

## St. Luke's Avenue, SW4 £3,450 Per week

A spacious ground floor three double bedroom property in the heart of Clapham. Offering a large reception room, eat in kitchen, two bathrooms and a private patio garden.

#### Features

Three Double Bedrooms Large Reception Eat In Kitchen Private Patio Two Bathrooms Prime Location

### St. Luke's Avenue, London, SW4

**Ground Floor** 

Clapham High Street 55 Clapham High Street London SW4 7TG Lettings 020 7483 6364 Energy Rating: D. We aim to make our particulars both accurate and reliable. However they are not guaranteed; nor do they form part of an offer or contract. If you require clarification on any points then please contact us, especially if you're traveling some distance to view. Please note that appliances and heating systems have not been tested and therefore no warranties can be given as to their good working order.