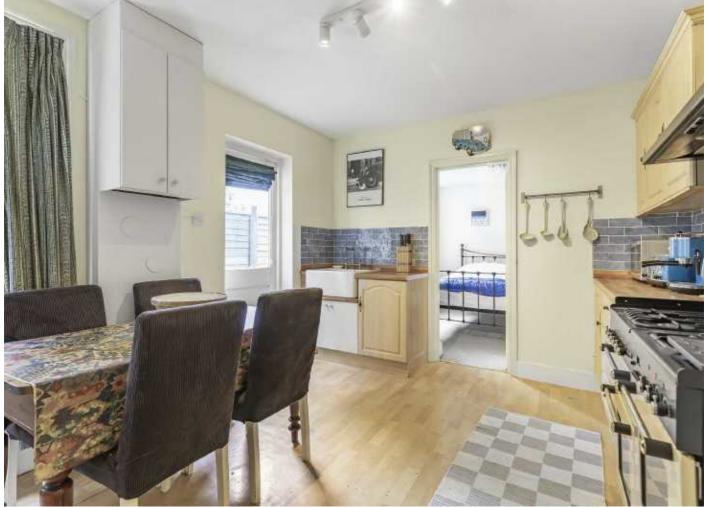

## Kenwyn Road, SW4

A unique space recently refurbished to offer a country kitchen with a range cooker and Belfast sink, along with one double bedroom, a large kitchen with dining space, a spacious and artistic double reception and a bathroom with a freestanding Victorian-style bath.

## **Features**

One Double Bedroom Ground Floor Flat Double Reception Room Eat-In Kitchen Private Garden Great Location