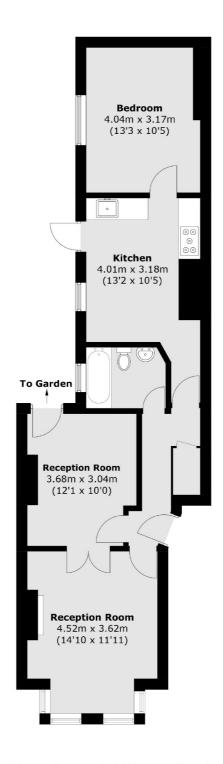

## Kenwyn Road, SW4

A unique space recently refurbished to offer a country kitchen with a range cooker and Belfast sink, along with one double bedroom, a large kitchen with dining space, a spacious and artistic double reception and a bathroom with a freestanding Victorian-style bath.

## **Features**

One Double Bedroom Ground Floor Flat Double Reception Room Eat-In Kitchen Private Garden Great Location

## Kenwyn Road, London, SW4

Total area (approx.): 64.7 sq. m (696.4 sq. ft)

Clapham High Street

London SW4 7TG

Lettings

020 7483 6364

55 Clapham High Street