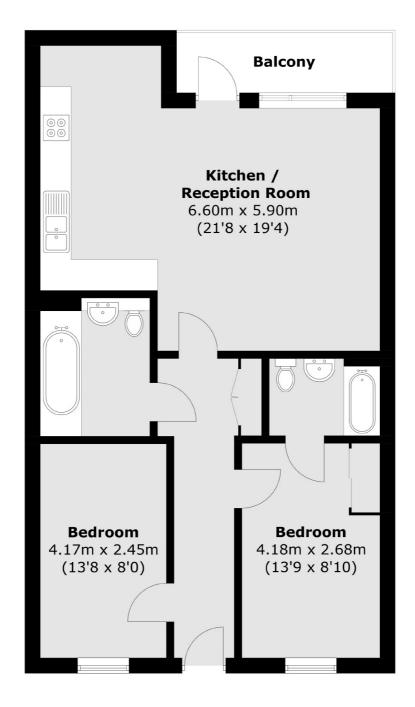

### **First Floor**

Total area (approx.): 73.8 sq. m (794.4 sq. ft) Balcony area (approx.): 4.9 sq. m (52.7 sq. ft)

Clapham High Street

London

SW47TG

020 7483 6364

Lettings

55 Clapham High Street