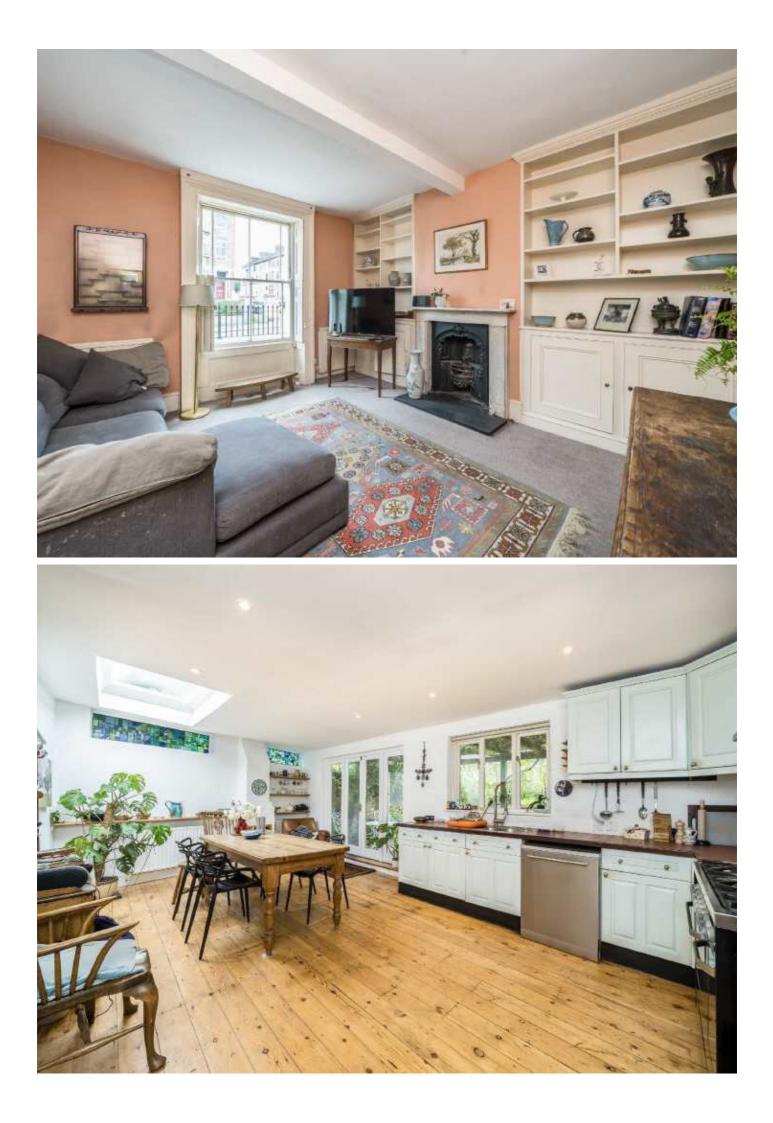

Arranged over two floors, this property offers two spacious reception rooms with high ceilings, a dining room and a study.

Additionally there is a large garden perfect for the summer months. Along with off-street parking and a garage.

## Features

Grade II Listed House Four Double Bedrooms Two Reception Rooms Dining Room Huge Garden Great For Families