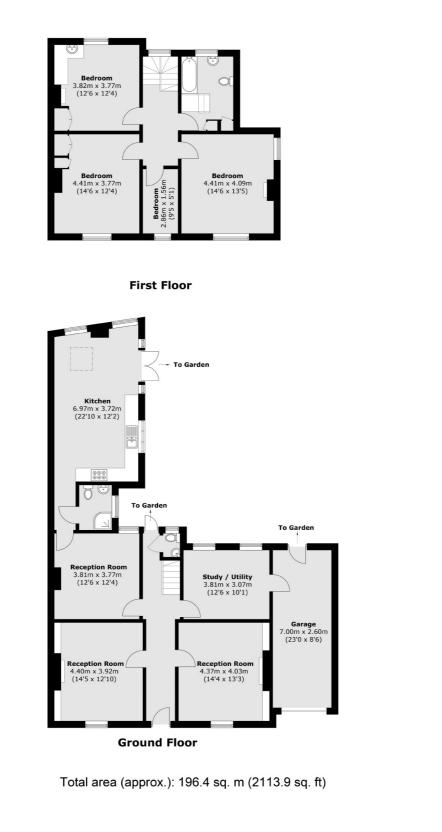

## Brixton Water Lane, SW2

\*STRICTLY FAMILIES ONLY\*. A spacious Georgian townhouse, situated on the edge of Brockwell Park. Thoughtfully decorated, this family home consists of four double bedrooms and two bathrooms.

Arranged over two floors, this property offers two spacious reception rooms with high ceilings, a dining room and a study.

Additionally there is a large garden perfect for the summer months. Along with off-street parking and a garage.

## Features

Grade II Listed House Four Double Bedrooms Two Reception Rooms Dining Room Huge Garden Great For Families