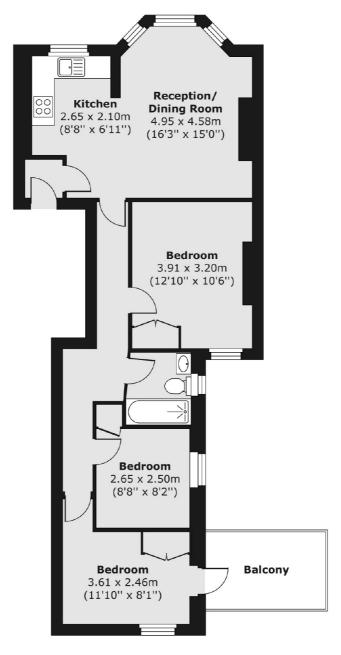

## Edgeley Road, SW4

£3,450 Per week

A three double bedroom flat located in Elmhurst Mansions, with an abundance of space and a private balcony. The flat is neutrally decorated throughout and is perfect for professional sharers.

## **Features**

Three Double Bedrooms Neutral Decor Modern Kitchen Prime Location Open Plan Reception Private Balcony

## Edgeley Road, London, SW4

Total area (approx.) 65.85 sq. m (709 sq. ft) Balcony area (approx.) 6.59 sq. m (71 sq. ft)

Clapham High Street

London SW4 7TG

Lettings

020 7483 6364

55 Clapham High Street