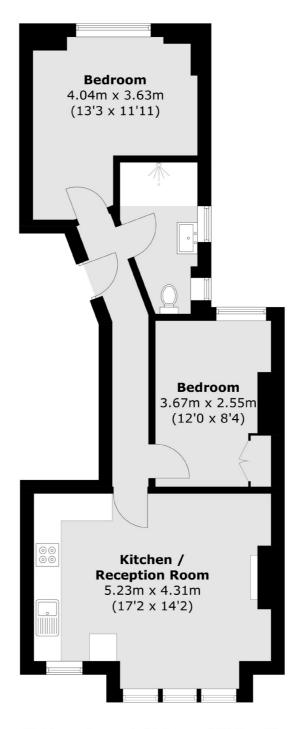

## Voltaire Road, SW4

£2,400 Per calendar month

This first floor two double bedroom property in the heart of Clapham, has been recently refurbished and comes with an open plan reception room, kitchen, neutral interior and a modern bathroom.

## Voltaire Road, London, SW4

Total area (approx.): 54.1 sq. m (582.3 sq. ft)

Clapham High Street

London

Lettings

SW47TG

020 7483 6364

55 Clapham High Street