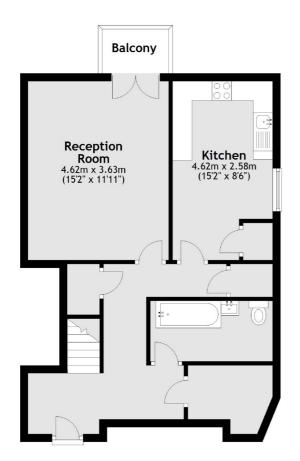

## Tilson Gardens, SW2

£2,100 Per calendar month

This spacious, brand new refurbished, top floor two double bedroom maisonette offers a reception room, modern kitchen, bathroom, wooden flooring, a storage room and a private balcony. All split over two levels.

#### **Features**

Two Double Bedrooms Large Reception Room Modern Kitchen Two Bathrooms Balcony Prime Location

#### Second Floor

Main area: Approx. 87.0 sq. metres (936.1 sq. feet)
Plus balconies, approx. 2.1 sq. metres (23.0 sq. feet)