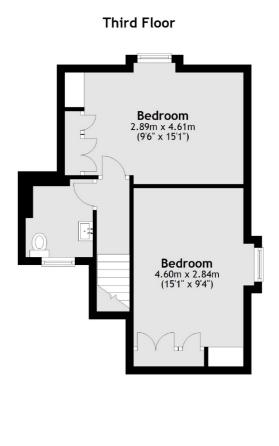

## Tilson Gardens, SW2

£2,100 Per calendar month

This spacious, brand new refurbished, top floor two double bedroom maisonette offers a reception room, modern kitchen, bathroom, wooden flooring, a storage room and a private balcony. All split over two levels.

#### **Features**

Two Double Bedrooms Large Reception Room Modern Kitchen Two Bathrooms Balcony Prime Location