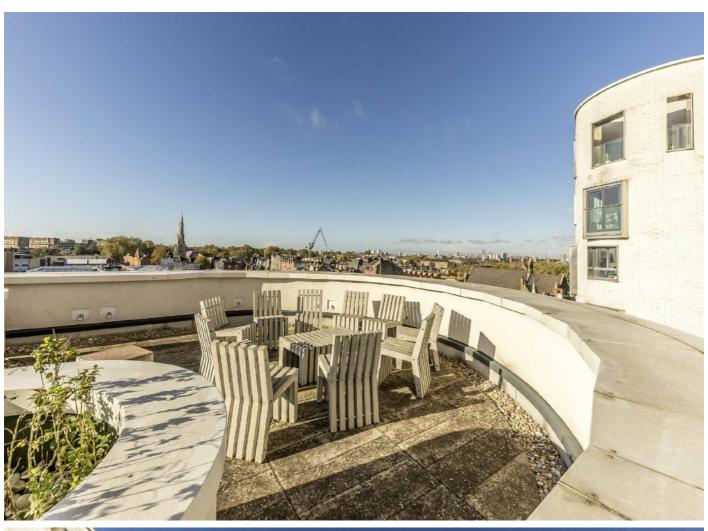

This new build apartment has been finished to a high specification and is set on the seventh floor. The bedrooms are of equal size with built-in wardrobes and one with an en suite bathroom.

Accommodation also includes underfloor heating, wooden flooring, a concierge service and two large communal roof terraces, one of which is set on the same floor.

## **Features**

Two Double Bedrooms
Two Bathrooms
New Build Apartment
Communal Roof Terraces
Underfloor Heating
Concierge Service