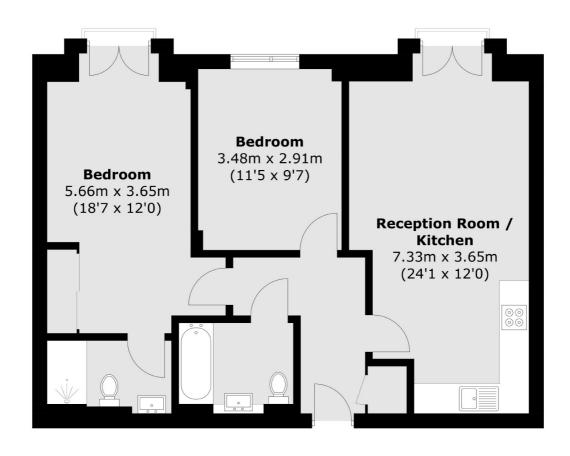

This new build apartment has been finished to a high specification and is set on the seventh floor. The bedrooms are of equal size with built-in wardrobes and one with an en suite bathroom.

Accommodation also includes underfloor heating, wooden flooring, a concierge service and two large communal roof terraces, one of which is set on the same floor.

## St. Luke's Avenue, London, SW4

Total area (approx.): 69.9 sq. m (752.4 sq. ft)

Clapham High Street

London

Lettings

SW47TG

020 7483 6364

55 Clapham High Street