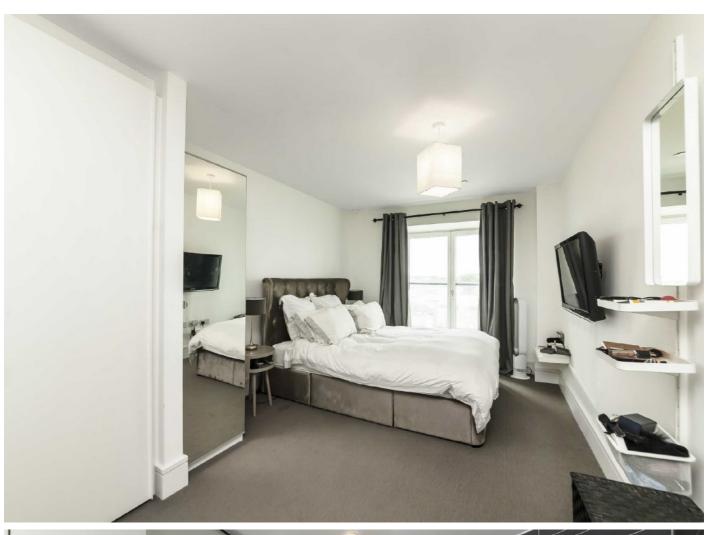

This new build apartment has been finished to a high specification and is set on the seventh floor. The bedrooms are of equal size with built-in wardrobes and one with an en suite bathroom.

Accommodation also includes underfloor heating, wooden flooring, a concierge service and two large communal roof terraces, one of which is set on the same floor.

## **Features**

Two Double Bedrooms
Two Bathrooms
New Build Apartment
Communal Roof Terraces
Underfloor Heating
Concierge Service