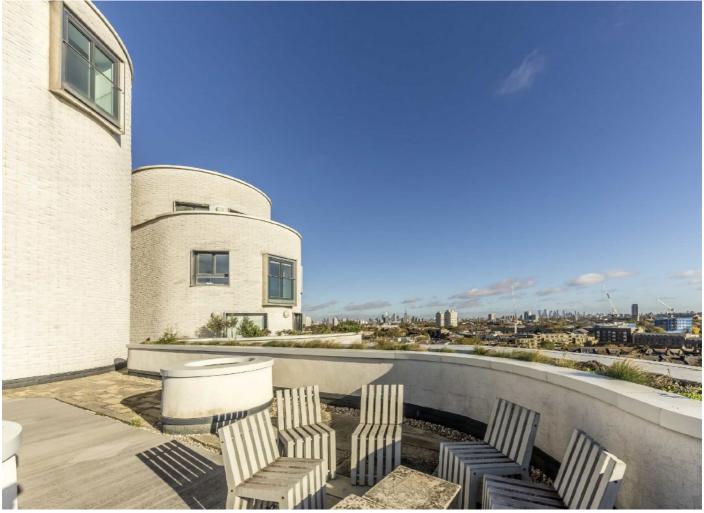

This new build apartment has been finished to a high specification and is set on the seventh floor. The bedrooms are of equal size with built-in wardrobes and one with an en suite bathroom.

Accommodation also includes underfloor heating, wooden flooring, a concierge service and two large communal roof terraces, one of which is set on the same floor.

## **Features**

Two Double Bedrooms
Two Bathrooms
New Build Apartment
Communal Roof Terraces
Underfloor Heating
Concierge Service