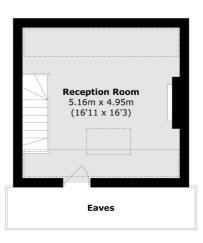

# Sandmere Road, SW4

Arranged over two floors, with three double bedrooms, a galley kitchen and a bathroom on the second floor. Each room is neutrally decorated and includes built-in wardrobes.

The third floor provides a generous reception room with a feature fireplace and a large loft style window.

### Sandmere Road, London, SW4

**Third Floor** 

**Second Floor** 

Total area (approx.): 89.4 sq. m (962.2 sq. ft) (Excluding Eaves)

020 7483 6364