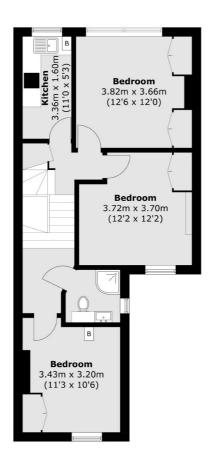

# Sandmere Road, SW4

Arranged over two floors, with three double bedrooms, a galley kitchen and a bathroom on the second floor. Each room is neutrally decorated and includes built-in wardrobes.

The third floor provides a generous reception room with a feature fireplace and a large loft style window.

### Sandmere Road, London, SW4

**Third Floor** 

**Second Floor** 

Total area (approx.): 89.4 sq. m (962.2 sq. ft) (Excluding Eaves)

020 7483 6364