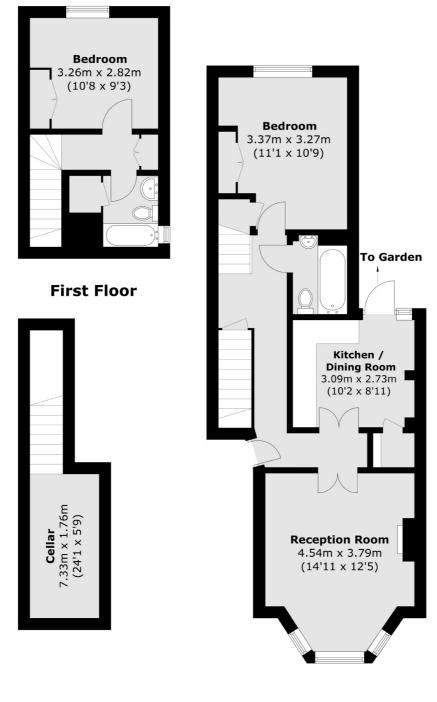

## Brayburne Avenue, SW4

£2,500 Per calendar month

A spacious two double bedroom flat offering a reception room with period features, separate kitchen, two bathrooms and a private garden to the rear. Perfect for sharers who value their space.

## **Features**

Two Double Bedrooms Split-Level Two Bathrooms Neutral Interior Private Garden Clapham Old Town

**Ground Floor** 

Total area (approx.): 82.4 sq. m (886.9 sq. ft)