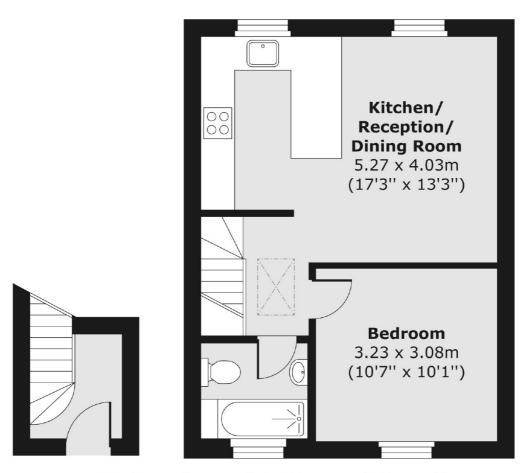

## Ferndale Road, SW4

£1,700 Per week

This first floor flat offers a large reception room and an open plan kitchen with breakfast bar, modern bathroom and one double bedroom. Perfect for a professional couple.

### **Features**

One Double Bedroom First Floor Flat Modern Kitchen Open Plan Reception Family Bathroom Prime Location

### First Floor

020 7483 6364

Clapham High Street